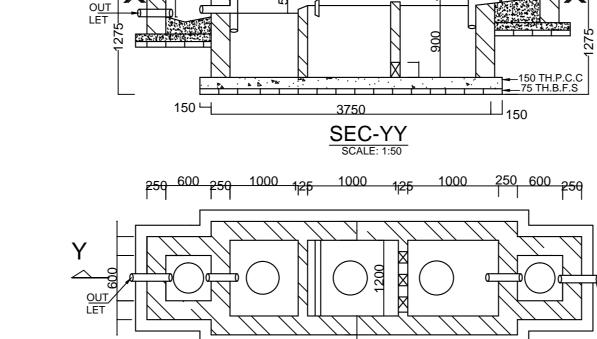

100 THK. R.C. SLAB 450 Ø MANHOLE

SCUM BOAF

PLAN OF THE SEPTIC TANK- 50 USERS

100 Ø AIR VENT PIPE

INLET -

|                                             |                                                                                                                                                                                                                                                                                                                                                                                                                                   |                                                                                                                                                                                                                                                                                                                                                                                                                                                                                                                                                                                                                                                                                                                                                                                                                                                                                                                                                                                                                                                                                                                                                                                                                                                                                                                                                                                                                                                                                                                                                                                                                                                                                                                                                                                                                                                                                                                                                                                                                                                                                                                                                                                                                                                                                                                                                                                                                                                                                                                                                                                                                                                                                                                                                                                                |                                                                                                                                      |                                                                                                                                                                                                                                                                                                                                 |                                                                                                                                                                                 |                                                                                                                                                                                                                                                                                                                                                                                              | SCHE                                                                                       | DULE                                                                                       | OFD                                                                                                                             | (            |
|---------------------------------------------|-----------------------------------------------------------------------------------------------------------------------------------------------------------------------------------------------------------------------------------------------------------------------------------------------------------------------------------------------------------------------------------------------------------------------------------|------------------------------------------------------------------------------------------------------------------------------------------------------------------------------------------------------------------------------------------------------------------------------------------------------------------------------------------------------------------------------------------------------------------------------------------------------------------------------------------------------------------------------------------------------------------------------------------------------------------------------------------------------------------------------------------------------------------------------------------------------------------------------------------------------------------------------------------------------------------------------------------------------------------------------------------------------------------------------------------------------------------------------------------------------------------------------------------------------------------------------------------------------------------------------------------------------------------------------------------------------------------------------------------------------------------------------------------------------------------------------------------------------------------------------------------------------------------------------------------------------------------------------------------------------------------------------------------------------------------------------------------------------------------------------------------------------------------------------------------------------------------------------------------------------------------------------------------------------------------------------------------------------------------------------------------------------------------------------------------------------------------------------------------------------------------------------------------------------------------------------------------------------------------------------------------------------------------------------------------------------------------------------------------------------------------------------------------------------------------------------------------------------------------------------------------------------------------------------------------------------------------------------------------------------------------------------------------------------------------------------------------------------------------------------------------------------------------------------------------------------------------------------------------------|--------------------------------------------------------------------------------------------------------------------------------------|---------------------------------------------------------------------------------------------------------------------------------------------------------------------------------------------------------------------------------------------------------------------------------------------------------------------------------|---------------------------------------------------------------------------------------------------------------------------------------------------------------------------------|----------------------------------------------------------------------------------------------------------------------------------------------------------------------------------------------------------------------------------------------------------------------------------------------------------------------------------------------------------------------------------------------|--------------------------------------------------------------------------------------------|--------------------------------------------------------------------------------------------|---------------------------------------------------------------------------------------------------------------------------------|--------------|
|                                             |                                                                                                                                                                                                                                                                                                                                                                                                                                   |                                                                                                                                                                                                                                                                                                                                                                                                                                                                                                                                                                                                                                                                                                                                                                                                                                                                                                                                                                                                                                                                                                                                                                                                                                                                                                                                                                                                                                                                                                                                                                                                                                                                                                                                                                                                                                                                                                                                                                                                                                                                                                                                                                                                                                                                                                                                                                                                                                                                                                                                                                                                                                                                                                                                                                                                |                                                                                                                                      |                                                                                                                                                                                                                                                                                                                                 |                                                                                                                                                                                 |                                                                                                                                                                                                                                                                                                                                                                                              | MKD.                                                                                       |                                                                                            | SIZE                                                                                                                            | _            |
|                                             |                                                                                                                                                                                                                                                                                                                                                                                                                                   |                                                                                                                                                                                                                                                                                                                                                                                                                                                                                                                                                                                                                                                                                                                                                                                                                                                                                                                                                                                                                                                                                                                                                                                                                                                                                                                                                                                                                                                                                                                                                                                                                                                                                                                                                                                                                                                                                                                                                                                                                                                                                                                                                                                                                                                                                                                                                                                                                                                                                                                                                                                                                                                                                                                                                                                                |                                                                                                                                      |                                                                                                                                                                                                                                                                                                                                 |                                                                                                                                                                                 |                                                                                                                                                                                                                                                                                                                                                                                              | D                                                                                          | 1                                                                                          | 350X2100                                                                                                                        | )            |
|                                             |                                                                                                                                                                                                                                                                                                                                                                                                                                   |                                                                                                                                                                                                                                                                                                                                                                                                                                                                                                                                                                                                                                                                                                                                                                                                                                                                                                                                                                                                                                                                                                                                                                                                                                                                                                                                                                                                                                                                                                                                                                                                                                                                                                                                                                                                                                                                                                                                                                                                                                                                                                                                                                                                                                                                                                                                                                                                                                                                                                                                                                                                                                                                                                                                                                                                |                                                                                                                                      |                                                                                                                                                                                                                                                                                                                                 |                                                                                                                                                                                 |                                                                                                                                                                                                                                                                                                                                                                                              | D1<br>D2                                                                                   |                                                                                            | 200X2100<br>100X2100                                                                                                            |              |
|                                             | AIR VENT <u>PIPE WITH A CAG</u><br>OF MOSQUITO PROOF MESI                                                                                                                                                                                                                                                                                                                                                                         | Е<br>Н                                                                                                                                                                                                                                                                                                                                                                                                                                                                                                                                                                                                                                                                                                                                                                                                                                                                                                                                                                                                                                                                                                                                                                                                                                                                                                                                                                                                                                                                                                                                                                                                                                                                                                                                                                                                                                                                                                                                                                                                                                                                                                                                                                                                                                                                                                                                                                                                                                                                                                                                                                                                                                                                                                                                                                                         |                                                                                                                                      |                                                                                                                                                                                                                                                                                                                                 |                                                                                                                                                                                 |                                                                                                                                                                                                                                                                                                                                                                                              | D3                                                                                         |                                                                                            | 00X2100                                                                                                                         | _            |
| 4 <u>50Ø MANHOLE COVE</u><br>OUTLET SUCTION | R                                                                                                                                                                                                                                                                                                                                                                                                                                 | ž                                                                                                                                                                                                                                                                                                                                                                                                                                                                                                                                                                                                                                                                                                                                                                                                                                                                                                                                                                                                                                                                                                                                                                                                                                                                                                                                                                                                                                                                                                                                                                                                                                                                                                                                                                                                                                                                                                                                                                                                                                                                                                                                                                                                                                                                                                                                                                                                                                                                                                                                                                                                                                                                                                                                                                                              |                                                                                                                                      |                                                                                                                                                                                                                                                                                                                                 |                                                                                                                                                                                 |                                                                                                                                                                                                                                                                                                                                                                                              | D4                                                                                         | 7                                                                                          | 50X2100                                                                                                                         |              |
| PIPE                                        |                                                                                                                                                                                                                                                                                                                                                                                                                                   | [100TH. R.C. S                                                                                                                                                                                                                                                                                                                                                                                                                                                                                                                                                                                                                                                                                                                                                                                                                                                                                                                                                                                                                                                                                                                                                                                                                                                                                                                                                                                                                                                                                                                                                                                                                                                                                                                                                                                                                                                                                                                                                                                                                                                                                                                                                                                                                                                                                                                                                                                                                                                                                                                                                                                                                                                                                                                                                                                 | SLAB                                                                                                                                 |                                                                                                                                                                                                                                                                                                                                 |                                                                                                                                                                                 |                                                                                                                                                                                                                                                                                                                                                                                              | TENEMENT                                                                                   |                                                                                            | Т                                                                                                                               | E            |
|                                             |                                                                                                                                                                                                                                                                                                                                                                                                                                   | UVER OVER                                                                                                                                                                                                                                                                                                                                                                                                                                                                                                                                                                                                                                                                                                                                                                                                                                                                                                                                                                                                                                                                                                                                                                                                                                                                                                                                                                                                                                                                                                                                                                                                                                                                                                                                                                                                                                                                                                                                                                                                                                                                                                                                                                                                                                                                                                                                                                                                                                                                                                                                                                                                                                                                                                                                                                                      | 2 FLOW                                                                                                                               |                                                                                                                                                                                                                                                                                                                                 |                                                                                                                                                                                 |                                                                                                                                                                                                                                                                                                                                                                                              | 50.998 SC<br>57.405 SC                                                                     |                                                                                            |                                                                                                                                 |              |
| G.L.                                        |                                                                                                                                                                                                                                                                                                                                                                                                                                   |                                                                                                                                                                                                                                                                                                                                                                                                                                                                                                                                                                                                                                                                                                                                                                                                                                                                                                                                                                                                                                                                                                                                                                                                                                                                                                                                                                                                                                                                                                                                                                                                                                                                                                                                                                                                                                                                                                                                                                                                                                                                                                                                                                                                                                                                                                                                                                                                                                                                                                                                                                                                                                                                                                                                                                                                |                                                                                                                                      |                                                                                                                                                                                                                                                                                                                                 |                                                                                                                                                                                 |                                                                                                                                                                                                                                                                                                                                                                                              | 60.143 SC                                                                                  |                                                                                            |                                                                                                                                 | _            |
| 1000                                        |                                                                                                                                                                                                                                                                                                                                                                                                                                   | G.L.                                                                                                                                                                                                                                                                                                                                                                                                                                                                                                                                                                                                                                                                                                                                                                                                                                                                                                                                                                                                                                                                                                                                                                                                                                                                                                                                                                                                                                                                                                                                                                                                                                                                                                                                                                                                                                                                                                                                                                                                                                                                                                                                                                                                                                                                                                                                                                                                                                                                                                                                                                                                                                                                                                                                                                                           |                                                                                                                                      |                                                                                                                                                                                                                                                                                                                                 |                                                                                                                                                                                 |                                                                                                                                                                                                                                                                                                                                                                                              | 66.550 SC<br>87.465 SC                                                                     |                                                                                            |                                                                                                                                 | _            |
| E (TYP.)                                    |                                                                                                                                                                                                                                                                                                                                                                                                                                   |                                                                                                                                                                                                                                                                                                                                                                                                                                                                                                                                                                                                                                                                                                                                                                                                                                                                                                                                                                                                                                                                                                                                                                                                                                                                                                                                                                                                                                                                                                                                                                                                                                                                                                                                                                                                                                                                                                                                                                                                                                                                                                                                                                                                                                                                                                                                                                                                                                                                                                                                                                                                                                                                                                                                                                                                | TH. P.C.C.OVER                                                                                                                       |                                                                                                                                                                                                                                                                                                                                 |                                                                                                                                                                                 |                                                                                                                                                                                                                                                                                                                                                                                              |                                                                                            |                                                                                            |                                                                                                                                 |              |
|                                             | 3600                                                                                                                                                                                                                                                                                                                                                                                                                              |                                                                                                                                                                                                                                                                                                                                                                                                                                                                                                                                                                                                                                                                                                                                                                                                                                                                                                                                                                                                                                                                                                                                                                                                                                                                                                                                                                                                                                                                                                                                                                                                                                                                                                                                                                                                                                                                                                                                                                                                                                                                                                                                                                                                                                                                                                                                                                                                                                                                                                                                                                                                                                                                                                                                                                                                | THK. B.F.S.                                                                                                                          |                                                                                                                                                                                                                                                                                                                                 |                                                                                                                                                                                 |                                                                                                                                                                                                                                                                                                                                                                                              | TO                                                                                         | TAL REQI                                                                                   | UIRED PA                                                                                                                        | R            |
| ×                                           | N - X. X.                                                                                                                                                                                                                                                                                                                                                                                                                         | <b>/</b>                                                                                                                                                                                                                                                                                                                                                                                                                                                                                                                                                                                                                                                                                                                                                                                                                                                                                                                                                                                                                                                                                                                                                                                                                                                                                                                                                                                                                                                                                                                                                                                                                                                                                                                                                                                                                                                                                                                                                                                                                                                                                                                                                                                                                                                                                                                                                                                                                                                                                                                                                                                                                                                                                                                                                                                       |                                                                                                                                      |                                                                                                                                                                                                                                                                                                                                 |                                                                                                                                                                                 |                                                                                                                                                                                                                                                                                                                                                                                              | B) NO. OF PARK                                                                             |                                                                                            |                                                                                                                                 | _<br>_       |
| SCALE                                       |                                                                                                                                                                                                                                                                                                                                                                                                                                   |                                                                                                                                                                                                                                                                                                                                                                                                                                                                                                                                                                                                                                                                                                                                                                                                                                                                                                                                                                                                                                                                                                                                                                                                                                                                                                                                                                                                                                                                                                                                                                                                                                                                                                                                                                                                                                                                                                                                                                                                                                                                                                                                                                                                                                                                                                                                                                                                                                                                                                                                                                                                                                                                                                                                                                                                |                                                                                                                                      |                                                                                                                                                                                                                                                                                                                                 |                                                                                                                                                                                 |                                                                                                                                                                                                                                                                                                                                                                                              | ,                                                                                          |                                                                                            |                                                                                                                                 |              |
|                                             |                                                                                                                                                                                                                                                                                                                                                                                                                                   |                                                                                                                                                                                                                                                                                                                                                                                                                                                                                                                                                                                                                                                                                                                                                                                                                                                                                                                                                                                                                                                                                                                                                                                                                                                                                                                                                                                                                                                                                                                                                                                                                                                                                                                                                                                                                                                                                                                                                                                                                                                                                                                                                                                                                                                                                                                                                                                                                                                                                                                                                                                                                                                                                                                                                                                                |                                                                                                                                      |                                                                                                                                                                                                                                                                                                                                 |                                                                                                                                                                                 |                                                                                                                                                                                                                                                                                                                                                                                              | (C) PERMISSIBL                                                                             |                                                                                            |                                                                                                                                 |              |
|                                             |                                                                                                                                                                                                                                                                                                                                                                                                                                   |                                                                                                                                                                                                                                                                                                                                                                                                                                                                                                                                                                                                                                                                                                                                                                                                                                                                                                                                                                                                                                                                                                                                                                                                                                                                                                                                                                                                                                                                                                                                                                                                                                                                                                                                                                                                                                                                                                                                                                                                                                                                                                                                                                                                                                                                                                                                                                                                                                                                                                                                                                                                                                                                                                                                                                                                |                                                                                                                                      |                                                                                                                                                                                                                                                                                                                                 |                                                                                                                                                                                 |                                                                                                                                                                                                                                                                                                                                                                                              |                                                                                            |                                                                                            | RKING PR                                                                                                                        |              |
|                                             | ·····                                                                                                                                                                                                                                                                                                                                                                                                                             |                                                                                                                                                                                                                                                                                                                                                                                                                                                                                                                                                                                                                                                                                                                                                                                                                                                                                                                                                                                                                                                                                                                                                                                                                                                                                                                                                                                                                                                                                                                                                                                                                                                                                                                                                                                                                                                                                                                                                                                                                                                                                                                                                                                                                                                                                                                                                                                                                                                                                                                                                                                                                                                                                                                                                                                                |                                                                                                                                      |                                                                                                                                                                                                                                                                                                                                 |                                                                                                                                                                                 |                                                                                                                                                                                                                                                                                                                                                                                              | (a) GROUND FL                                                                              |                                                                                            |                                                                                                                                 |              |
|                                             |                                                                                                                                                                                                                                                                                                                                                                                                                                   |                                                                                                                                                                                                                                                                                                                                                                                                                                                                                                                                                                                                                                                                                                                                                                                                                                                                                                                                                                                                                                                                                                                                                                                                                                                                                                                                                                                                                                                                                                                                                                                                                                                                                                                                                                                                                                                                                                                                                                                                                                                                                                                                                                                                                                                                                                                                                                                                                                                                                                                                                                                                                                                                                                                                                                                                | _                                                                                                                                    |                                                                                                                                                                                                                                                                                                                                 |                                                                                                                                                                                 |                                                                                                                                                                                                                                                                                                                                                                                              | 8. PERMISSIBLE<br>9. PROPOSED F                                                            |                                                                                            |                                                                                                                                 | _            |
|                                             | $\bigcirc$                                                                                                                                                                                                                                                                                                                                                                                                                        |                                                                                                                                                                                                                                                                                                                                                                                                                                                                                                                                                                                                                                                                                                                                                                                                                                                                                                                                                                                                                                                                                                                                                                                                                                                                                                                                                                                                                                                                                                                                                                                                                                                                                                                                                                                                                                                                                                                                                                                                                                                                                                                                                                                                                                                                                                                                                                                                                                                                                                                                                                                                                                                                                                                                                                                                | _                                                                                                                                    |                                                                                                                                                                                                                                                                                                                                 |                                                                                                                                                                                 |                                                                                                                                                                                                                                                                                                                                                                                              | 9. FROFOSED F                                                                              | A.N.                                                                                       |                                                                                                                                 |              |
| INLET                                       | $\bigcirc$                                                                                                                                                                                                                                                                                                                                                                                                                        |                                                                                                                                                                                                                                                                                                                                                                                                                                                                                                                                                                                                                                                                                                                                                                                                                                                                                                                                                                                                                                                                                                                                                                                                                                                                                                                                                                                                                                                                                                                                                                                                                                                                                                                                                                                                                                                                                                                                                                                                                                                                                                                                                                                                                                                                                                                                                                                                                                                                                                                                                                                                                                                                                                                                                                                                | <u>ET</u>                                                                                                                            |                                                                                                                                                                                                                                                                                                                                 |                                                                                                                                                                                 |                                                                                                                                                                                                                                                                                                                                                                                              | 11. STAIR HEAD                                                                             | ROOM A                                                                                     | REA                                                                                                                             |              |
|                                             |                                                                                                                                                                                                                                                                                                                                                                                                                                   |                                                                                                                                                                                                                                                                                                                                                                                                                                                                                                                                                                                                                                                                                                                                                                                                                                                                                                                                                                                                                                                                                                                                                                                                                                                                                                                                                                                                                                                                                                                                                                                                                                                                                                                                                                                                                                                                                                                                                                                                                                                                                                                                                                                                                                                                                                                                                                                                                                                                                                                                                                                                                                                                                                                                                                                                |                                                                                                                                      |                                                                                                                                                                                                                                                                                                                                 |                                                                                                                                                                                 |                                                                                                                                                                                                                                                                                                                                                                                              | 12. LIFT MACHIN                                                                            | IE ROOM                                                                                    | AREA                                                                                                                            |              |
| 250                                         | 3600                                                                                                                                                                                                                                                                                                                                                                                                                              | 250                                                                                                                                                                                                                                                                                                                                                                                                                                                                                                                                                                                                                                                                                                                                                                                                                                                                                                                                                                                                                                                                                                                                                                                                                                                                                                                                                                                                                                                                                                                                                                                                                                                                                                                                                                                                                                                                                                                                                                                                                                                                                                                                                                                                                                                                                                                                                                                                                                                                                                                                                                                                                                                                                                                                                                                            |                                                                                                                                      |                                                                                                                                                                                                                                                                                                                                 |                                                                                                                                                                                 |                                                                                                                                                                                                                                                                                                                                                                                              | 13. LIFT MACHIN                                                                            | IE ROOM                                                                                    | STAIR AF                                                                                                                        | ٦            |
| PLAN OF S                                   | EMI UNDER GROU                                                                                                                                                                                                                                                                                                                                                                                                                    |                                                                                                                                                                                                                                                                                                                                                                                                                                                                                                                                                                                                                                                                                                                                                                                                                                                                                                                                                                                                                                                                                                                                                                                                                                                                                                                                                                                                                                                                                                                                                                                                                                                                                                                                                                                                                                                                                                                                                                                                                                                                                                                                                                                                                                                                                                                                                                                                                                                                                                                                                                                                                                                                                                                                                                                                |                                                                                                                                      |                                                                                                                                                                                                                                                                                                                                 |                                                                                                                                                                                 |                                                                                                                                                                                                                                                                                                                                                                                              | 14. COVERED A                                                                              | REA FOR                                                                                    | SHOP                                                                                                                            |              |
| WAT                                         | ER RESERVOIR                                                                                                                                                                                                                                                                                                                                                                                                                      |                                                                                                                                                                                                                                                                                                                                                                                                                                                                                                                                                                                                                                                                                                                                                                                                                                                                                                                                                                                                                                                                                                                                                                                                                                                                                                                                                                                                                                                                                                                                                                                                                                                                                                                                                                                                                                                                                                                                                                                                                                                                                                                                                                                                                                                                                                                                                                                                                                                                                                                                                                                                                                                                                                                                                                                                |                                                                                                                                      |                                                                                                                                                                                                                                                                                                                                 |                                                                                                                                                                                 |                                                                                                                                                                                                                                                                                                                                                                                              | 15. CARPET ARE                                                                             | EA FOR S                                                                                   | HOP                                                                                                                             |              |
|                                             | 00 lit. capacity<br>SCALE - 1:50                                                                                                                                                                                                                                                                                                                                                                                                  |                                                                                                                                                                                                                                                                                                                                                                                                                                                                                                                                                                                                                                                                                                                                                                                                                                                                                                                                                                                                                                                                                                                                                                                                                                                                                                                                                                                                                                                                                                                                                                                                                                                                                                                                                                                                                                                                                                                                                                                                                                                                                                                                                                                                                                                                                                                                                                                                                                                                                                                                                                                                                                                                                                                                                                                                |                                                                                                                                      |                                                                                                                                                                                                                                                                                                                                 |                                                                                                                                                                                 |                                                                                                                                                                                                                                                                                                                                                                                              | 14. RELAXATION                                                                             |                                                                                            | HORITY, I                                                                                                                       | F            |
|                                             |                                                                                                                                                                                                                                                                                                                                                                                                                                   |                                                                                                                                                                                                                                                                                                                                                                                                                                                                                                                                                                                                                                                                                                                                                                                                                                                                                                                                                                                                                                                                                                                                                                                                                                                                                                                                                                                                                                                                                                                                                                                                                                                                                                                                                                                                                                                                                                                                                                                                                                                                                                                                                                                                                                                                                                                                                                                                                                                                                                                                                                                                                                                                                                                                                                                                |                                                                                                                                      |                                                                                                                                                                                                                                                                                                                                 |                                                                                                                                                                                 |                                                                                                                                                                                                                                                                                                                                                                                              | 15.PERMISSIBLE                                                                             | E HEIGHT                                                                                   | OF THE E                                                                                                                        | 3            |
|                                             |                                                                                                                                                                                                                                                                                                                                                                                                                                   | UNDERTAKE WIT<br>GAGE L.B.S. & E.S                                                                                                                                                                                                                                                                                                                                                                                                                                                                                                                                                                                                                                                                                                                                                                                                                                                                                                                                                                                                                                                                                                                                                                                                                                                                                                                                                                                                                                                                                                                                                                                                                                                                                                                                                                                                                                                                                                                                                                                                                                                                                                                                                                                                                                                                                                                                                                                                                                                                                                                                                                                                                                                                                                                                                             |                                                                                                                                      |                                                                                                                                                                                                                                                                                                                                 |                                                                                                                                                                                 |                                                                                                                                                                                                                                                                                                                                                                                              | 16. PROPOSED                                                                               | HEIGHT (                                                                                   | OF THE BL                                                                                                                       | J            |
|                                             | 2) I SHALL FO                                                                                                                                                                                                                                                                                                                                                                                                                     |                                                                                                                                                                                                                                                                                                                                                                                                                                                                                                                                                                                                                                                                                                                                                                                                                                                                                                                                                                                                                                                                                                                                                                                                                                                                                                                                                                                                                                                                                                                                                                                                                                                                                                                                                                                                                                                                                                                                                                                                                                                                                                                                                                                                                                                                                                                                                                                                                                                                                                                                                                                                                                                                                                                                                                                                | UCTION OF L.B.                                                                                                                       | S. & E.S.E. DURING                                                                                                                                                                                                                                                                                                              | 3                                                                                                                                                                               |                                                                                                                                                                                                                                                                                                                                                                                              | 17. OVERHEAD                                                                               | TANK ARI                                                                                   | EA                                                                                                                              | _            |
|                                             | 3) K.M.C. AUT<br>OF THE BUILD                                                                                                                                                                                                                                                                                                                                                                                                     | Hority Will No <sup>-</sup><br>Ding & Adjoinin(                                                                                                                                                                                                                                                                                                                                                                                                                                                                                                                                                                                                                                                                                                                                                                                                                                                                                                                                                                                                                                                                                                                                                                                                                                                                                                                                                                                                                                                                                                                                                                                                                                                                                                                                                                                                                                                                                                                                                                                                                                                                                                                                                                                                                                                                                                                                                                                                                                                                                                                                                                                                                                                                                                                                                | T BE RESPONSI<br>G STRUCTURE.                                                                                                        | BLE FOR STRUCTU                                                                                                                                                                                                                                                                                                                 |                                                                                                                                                                                 | LITY                                                                                                                                                                                                                                                                                                                                                                                         | 18. TREE COVE                                                                              |                                                                                            | L C =                                                                                                                           |              |
|                                             | 4) IF ANY SUB<br>K.M.C. AUTHC                                                                                                                                                                                                                                                                                                                                                                                                     | MITTED DOCUME<br>RITY WILL REVO                                                                                                                                                                                                                                                                                                                                                                                                                                                                                                                                                                                                                                                                                                                                                                                                                                                                                                                                                                                                                                                                                                                                                                                                                                                                                                                                                                                                                                                                                                                                                                                                                                                                                                                                                                                                                                                                                                                                                                                                                                                                                                                                                                                                                                                                                                                                                                                                                                                                                                                                                                                                                                                                                                                                                                | ENTS ARE FOUN                                                                                                                        |                                                                                                                                                                                                                                                                                                                                 | E                                                                                                                                                                               |                                                                                                                                                                                                                                                                                                                                                                                              | GROUND FLOOR                                                                               |                                                                                            | LOFT<br>-                                                                                                                       |              |
|                                             | TANK WILL BE                                                                                                                                                                                                                                                                                                                                                                                                                      | TRUCTION OF WA                                                                                                                                                                                                                                                                                                                                                                                                                                                                                                                                                                                                                                                                                                                                                                                                                                                                                                                                                                                                                                                                                                                                                                                                                                                                                                                                                                                                                                                                                                                                                                                                                                                                                                                                                                                                                                                                                                                                                                                                                                                                                                                                                                                                                                                                                                                                                                                                                                                                                                                                                                                                                                                                                                                                                                                 | JIDENCE OF L.B.                                                                                                                      | S / E.S.E .                                                                                                                                                                                                                                                                                                                     |                                                                                                                                                                                 |                                                                                                                                                                                                                                                                                                                                                                                              | FIRST FLOOR                                                                                |                                                                                            | -                                                                                                                               | _            |
|                                             | FOUNDATION                                                                                                                                                                                                                                                                                                                                                                                                                        |                                                                                                                                                                                                                                                                                                                                                                                                                                                                                                                                                                                                                                                                                                                                                                                                                                                                                                                                                                                                                                                                                                                                                                                                                                                                                                                                                                                                                                                                                                                                                                                                                                                                                                                                                                                                                                                                                                                                                                                                                                                                                                                                                                                                                                                                                                                                                                                                                                                                                                                                                                                                                                                                                                                                                                                                |                                                                                                                                      | E STARTING OF BL                                                                                                                                                                                                                                                                                                                | JILDING                                                                                                                                                                         |                                                                                                                                                                                                                                                                                                                                                                                              | SECOND FLOOR                                                                               |                                                                                            | -                                                                                                                               | _            |
|                                             | 8) DURING IN                                                                                                                                                                                                                                                                                                                                                                                                                      | S WILL BE MARBI<br>SPECTION THE PI<br>DABLE SITE NOT                                                                                                                                                                                                                                                                                                                                                                                                                                                                                                                                                                                                                                                                                                                                                                                                                                                                                                                                                                                                                                                                                                                                                                                                                                                                                                                                                                                                                                                                                                                                                                                                                                                                                                                                                                                                                                                                                                                                                                                                                                                                                                                                                                                                                                                                                                                                                                                                                                                                                                                                                                                                                                                                                                                                           | LOT IS IDENTIFI                                                                                                                      |                                                                                                                                                                                                                                                                                                                                 |                                                                                                                                                                                 |                                                                                                                                                                                                                                                                                                                                                                                              | FORTH FLOOR                                                                                |                                                                                            | -                                                                                                                               | _            |
|                                             | 10) EXISTING                                                                                                                                                                                                                                                                                                                                                                                                                      |                                                                                                                                                                                                                                                                                                                                                                                                                                                                                                                                                                                                                                                                                                                                                                                                                                                                                                                                                                                                                                                                                                                                                                                                                                                                                                                                                                                                                                                                                                                                                                                                                                                                                                                                                                                                                                                                                                                                                                                                                                                                                                                                                                                                                                                                                                                                                                                                                                                                                                                                                                                                                                                                                                                                                                                                | OWN IN PLAN TO                                                                                                                       | BE DEMOLISHED                                                                                                                                                                                                                                                                                                                   |                                                                                                                                                                                 |                                                                                                                                                                                                                                                                                                                                                                                              | TOTAL<br>DECLARATION O                                                                     | <br>)F GFO-ד                                                                               |                                                                                                                                 | <u> </u>     |
|                                             |                                                                                                                                                                                                                                                                                                                                                                                                                                   |                                                                                                                                                                                                                                                                                                                                                                                                                                                                                                                                                                                                                                                                                                                                                                                                                                                                                                                                                                                                                                                                                                                                                                                                                                                                                                                                                                                                                                                                                                                                                                                                                                                                                                                                                                                                                                                                                                                                                                                                                                                                                                                                                                                                                                                                                                                                                                                                                                                                                                                                                                                                                                                                                                                                                                                                |                                                                                                                                      |                                                                                                                                                                                                                                                                                                                                 |                                                                                                                                                                                 |                                                                                                                                                                                                                                                                                                                                                                                              | UNDERSIGNE                                                                                 |                                                                                            |                                                                                                                                 |              |
|                                             |                                                                                                                                                                                                                                                                                                                                                                                                                                   |                                                                                                                                                                                                                                                                                                                                                                                                                                                                                                                                                                                                                                                                                                                                                                                                                                                                                                                                                                                                                                                                                                                                                                                                                                                                                                                                                                                                                                                                                                                                                                                                                                                                                                                                                                                                                                                                                                                                                                                                                                                                                                                                                                                                                                                                                                                                                                                                                                                                                                                                                                                                                                                                                                                                                                                                |                                                                                                                                      |                                                                                                                                                                                                                                                                                                                                 |                                                                                                                                                                                 |                                                                                                                                                                                                                                                                                                                                                                                              | INVESTIGATIO                                                                               | ON THERI                                                                                   | EIN. IT IS                                                                                                                      | 5            |
|                                             |                                                                                                                                                                                                                                                                                                                                                                                                                                   |                                                                                                                                                                                                                                                                                                                                                                                                                                                                                                                                                                                                                                                                                                                                                                                                                                                                                                                                                                                                                                                                                                                                                                                                                                                                                                                                                                                                                                                                                                                                                                                                                                                                                                                                                                                                                                                                                                                                                                                                                                                                                                                                                                                                                                                                                                                                                                                                                                                                                                                                                                                                                                                                                                                                                                                                |                                                                                                                                      |                                                                                                                                                                                                                                                                                                                                 |                                                                                                                                                                                 |                                                                                                                                                                                                                                                                                                                                                                                              | CONSTRUCTION                                                                               | ON AND 1                                                                                   | THE FOUN                                                                                                                        | JI           |
|                                             |                                                                                                                                                                                                                                                                                                                                                                                                                                   |                                                                                                                                                                                                                                                                                                                                                                                                                                                                                                                                                                                                                                                                                                                                                                                                                                                                                                                                                                                                                                                                                                                                                                                                                                                                                                                                                                                                                                                                                                                                                                                                                                                                                                                                                                                                                                                                                                                                                                                                                                                                                                                                                                                                                                                                                                                                                                                                                                                                                                                                                                                                                                                                                                                                                                                                |                                                                                                                                      |                                                                                                                                                                                                                                                                                                                                 |                                                                                                                                                                                 |                                                                                                                                                                                                                                                                                                                                                                                              |                                                                                            |                                                                                            |                                                                                                                                 | ĸ            |
|                                             |                                                                                                                                                                                                                                                                                                                                                                                                                                   |                                                                                                                                                                                                                                                                                                                                                                                                                                                                                                                                                                                                                                                                                                                                                                                                                                                                                                                                                                                                                                                                                                                                                                                                                                                                                                                                                                                                                                                                                                                                                                                                                                                                                                                                                                                                                                                                                                                                                                                                                                                                                                                                                                                                                                                                                                                                                                                                                                                                                                                                                                                                                                                                                                                                                                                                |                                                                                                                                      |                                                                                                                                                                                                                                                                                                                                 |                                                                                                                                                                                 |                                                                                                                                                                                                                                                                                                                                                                                              |                                                                                            |                                                                                            |                                                                                                                                 |              |
|                                             | <b>••••</b> =                                                                                                                                                                                                                                                                                                                                                                                                                     |                                                                                                                                                                                                                                                                                                                                                                                                                                                                                                                                                                                                                                                                                                                                                                                                                                                                                                                                                                                                                                                                                                                                                                                                                                                                                                                                                                                                                                                                                                                                                                                                                                                                                                                                                                                                                                                                                                                                                                                                                                                                                                                                                                                                                                                                                                                                                                                                                                                                                                                                                                                                                                                                                                                                                                                                |                                                                                                                                      |                                                                                                                                                                                                                                                                                                                                 | 05                                                                                                                                                                              |                                                                                                                                                                                                                                                                                                                                                                                              |                                                                                            |                                                                                            |                                                                                                                                 |              |
|                                             | SANJIB DEY PRO<br>SUBIR BHATT                                                                                                                                                                                                                                                                                                                                                                                                     | OPRIETOR OF M<br>ACHARJEE & JA                                                                                                                                                                                                                                                                                                                                                                                                                                                                                                                                                                                                                                                                                                                                                                                                                                                                                                                                                                                                                                                                                                                                                                                                                                                                                                                                                                                                                                                                                                                                                                                                                                                                                                                                                                                                                                                                                                                                                                                                                                                                                                                                                                                                                                                                                                                                                                                                                                                                                                                                                                                                                                                                                                                                                                 |                                                                                                                                      |                                                                                                                                                                                                                                                                                                                                 | OF                                                                                                                                                                              |                                                                                                                                                                                                                                                                                                                                                                                              |                                                                                            | R                                                                                          | RUPAK KU                                                                                                                        | N            |
|                                             |                                                                                                                                                                                                                                                                                                                                                                                                                                   |                                                                                                                                                                                                                                                                                                                                                                                                                                                                                                                                                                                                                                                                                                                                                                                                                                                                                                                                                                                                                                                                                                                                                                                                                                                                                                                                                                                                                                                                                                                                                                                                                                                                                                                                                                                                                                                                                                                                                                                                                                                                                                                                                                                                                                                                                                                                                                                                                                                                                                                                                                                                                                                                                                                                                                                                |                                                                                                                                      |                                                                                                                                                                                                                                                                                                                                 |                                                                                                                                                                                 |                                                                                                                                                                                                                                                                                                                                                                                              | PROPOS                                                                                     | ED G                                                                                       | +IV S                                                                                                                           | T            |
|                                             |                                                                                                                                                                                                                                                                                                                                                                                                                                   |                                                                                                                                                                                                                                                                                                                                                                                                                                                                                                                                                                                                                                                                                                                                                                                                                                                                                                                                                                                                                                                                                                                                                                                                                                                                                                                                                                                                                                                                                                                                                                                                                                                                                                                                                                                                                                                                                                                                                                                                                                                                                                                                                                                                                                                                                                                                                                                                                                                                                                                                                                                                                                                                                                                                                                                                |                                                                                                                                      |                                                                                                                                                                                                                                                                                                                                 |                                                                                                                                                                                 |                                                                                                                                                                                                                                                                                                                                                                                              | BUILDING                                                                                   | B PLA                                                                                      | AN AT                                                                                                                           | <br>_        |
|                                             |                                                                                                                                                                                                                                                                                                                                                                                                                                   |                                                                                                                                                                                                                                                                                                                                                                                                                                                                                                                                                                                                                                                                                                                                                                                                                                                                                                                                                                                                                                                                                                                                                                                                                                                                                                                                                                                                                                                                                                                                                                                                                                                                                                                                                                                                                                                                                                                                                                                                                                                                                                                                                                                                                                                                                                                                                                                                                                                                                                                                                                                                                                                                                                                                                                                                |                                                                                                                                      |                                                                                                                                                                                                                                                                                                                                 |                                                                                                                                                                                 |                                                                                                                                                                                                                                                                                                                                                                                              | BANERJE                                                                                    | E PA                                                                                       | RA, V                                                                                                                           | V            |
|                                             |                                                                                                                                                                                                                                                                                                                                                                                                                                   |                                                                                                                                                                                                                                                                                                                                                                                                                                                                                                                                                                                                                                                                                                                                                                                                                                                                                                                                                                                                                                                                                                                                                                                                                                                                                                                                                                                                                                                                                                                                                                                                                                                                                                                                                                                                                                                                                                                                                                                                                                                                                                                                                                                                                                                                                                                                                                                                                                                                                                                                                                                                                                                                                                                                                                                                | ,<br>,                                                                                                                               | DET                                                                                                                                                                                                                                                                                                                             |                                                                                                                                                                                 | TOD:                                                                                                                                                                                                                                                                                                                                                                                         | - XI UND                                                                                   | ER S                                                                                       | ECTI                                                                                                                            | <u>[</u>     |
|                                             |                                                                                                                                                                                                                                                                                                                                                                                                                                   |                                                                                                                                                                                                                                                                                                                                                                                                                                                                                                                                                                                                                                                                                                                                                                                                                                                                                                                                                                                                                                                                                                                                                                                                                                                                                                                                                                                                                                                                                                                                                                                                                                                                                                                                                                                                                                                                                                                                                                                                                                                                                                                                                                                                                                                                                                                                                                                                                                                                                                                                                                                                                                                                                                                                                                                                |                                                                                                                                      | DETAILS OF POV<br>BOOK NO : -I                                                                                                                                                                                                                                                                                                  |                                                                                                                                                                                 | TORNEY -<br>OL. NO1601-2019                                                                                                                                                                                                                                                                                                                                                                  | 1980 UNE                                                                                   |                                                                                            |                                                                                                                                 |              |
|                                             |                                                                                                                                                                                                                                                                                                                                                                                                                                   |                                                                                                                                                                                                                                                                                                                                                                                                                                                                                                                                                                                                                                                                                                                                                                                                                                                                                                                                                                                                                                                                                                                                                                                                                                                                                                                                                                                                                                                                                                                                                                                                                                                                                                                                                                                                                                                                                                                                                                                                                                                                                                                                                                                                                                                                                                                                                                                                                                                                                                                                                                                                                                                                                                                                                                                                |                                                                                                                                      | DATED 27/02                                                                                                                                                                                                                                                                                                                     | /2019 Y                                                                                                                                                                         | EAR -2019                                                                                                                                                                                                                                                                                                                                                                                    | THE KOL                                                                                    | KATA                                                                                       | MUN                                                                                                                             | <u>  </u>    |
|                                             |                                                                                                                                                                                                                                                                                                                                                                                                                                   |                                                                                                                                                                                                                                                                                                                                                                                                                                                                                                                                                                                                                                                                                                                                                                                                                                                                                                                                                                                                                                                                                                                                                                                                                                                                                                                                                                                                                                                                                                                                                                                                                                                                                                                                                                                                                                                                                                                                                                                                                                                                                                                                                                                                                                                                                                                                                                                                                                                                                                                                                                                                                                                                                                                                                                                                | ŀ                                                                                                                                    | PAGES - 29987                                                                                                                                                                                                                                                                                                                   |                                                                                                                                                                                 |                                                                                                                                                                                                                                                                                                                                                                                              | DECLA                                                                                      | RATIO                                                                                      |                                                                                                                                 | F            |
|                                             |                                                                                                                                                                                                                                                                                                                                                                                                                                   |                                                                                                                                                                                                                                                                                                                                                                                                                                                                                                                                                                                                                                                                                                                                                                                                                                                                                                                                                                                                                                                                                                                                                                                                                                                                                                                                                                                                                                                                                                                                                                                                                                                                                                                                                                                                                                                                                                                                                                                                                                                                                                                                                                                                                                                                                                                                                                                                                                                                                                                                                                                                                                                                                                                                                                                                |                                                                                                                                      |                                                                                                                                                                                                                                                                                                                                 |                                                                                                                                                                                 | H 24-PARGANAS                                                                                                                                                                                                                                                                                                                                                                                | THE STRUCTU                                                                                | JRAL DES                                                                                   | SIGN AND                                                                                                                        | C            |
|                                             |                                                                                                                                                                                                                                                                                                                                                                                                                                   |                                                                                                                                                                                                                                                                                                                                                                                                                                                                                                                                                                                                                                                                                                                                                                                                                                                                                                                                                                                                                                                                                                                                                                                                                                                                                                                                                                                                                                                                                                                                                                                                                                                                                                                                                                                                                                                                                                                                                                                                                                                                                                                                                                                                                                                                                                                                                                                                                                                                                                                                                                                                                                                                                                                                                                                                |                                                                                                                                      | DETAILS OF STR<br>BOOK NO : - I                                                                                                                                                                                                                                                                                                 |                                                                                                                                                                                 | D -<br>OL. NO 1605-2022                                                                                                                                                                                                                                                                                                                                                                      | SUPER STRUC                                                                                | SIBLE LO                                                                                   | ADS INCL                                                                                                                        | U            |
|                                             |                                                                                                                                                                                                                                                                                                                                                                                                                                   |                                                                                                                                                                                                                                                                                                                                                                                                                                                                                                                                                                                                                                                                                                                                                                                                                                                                                                                                                                                                                                                                                                                                                                                                                                                                                                                                                                                                                                                                                                                                                                                                                                                                                                                                                                                                                                                                                                                                                                                                                                                                                                                                                                                                                                                                                                                                                                                                                                                                                                                                                                                                                                                                                                                                                                                                |                                                                                                                                      | BOOK NO : - 1<br>DATED 08/07                                                                                                                                                                                                                                                                                                    |                                                                                                                                                                                 | OL. NO 1605-2022<br>EAR -2022                                                                                                                                                                                                                                                                                                                                                                | BUILDING CO<br>AND STABLE                                                                  |                                                                                            |                                                                                                                                 | 1.           |
|                                             | BLLRO NO - 163004                                                                                                                                                                                                                                                                                                                                                                                                                 |                                                                                                                                                                                                                                                                                                                                                                                                                                                                                                                                                                                                                                                                                                                                                                                                                                                                                                                                                                                                                                                                                                                                                                                                                                                                                                                                                                                                                                                                                                                                                                                                                                                                                                                                                                                                                                                                                                                                                                                                                                                                                                                                                                                                                                                                                                                                                                                                                                                                                                                                                                                                                                                                                                                                                                                                | R OF LAND                                                                                                                            | PAGES - 54519                                                                                                                                                                                                                                                                                                                   |                                                                                                                                                                                 |                                                                                                                                                                                                                                                                                                                                                                                              | -                                                                                          |                                                                                            |                                                                                                                                 |              |
|                                             | STATED AS BASTU                                                                                                                                                                                                                                                                                                                                                                                                                   |                                                                                                                                                                                                                                                                                                                                                                                                                                                                                                                                                                                                                                                                                                                                                                                                                                                                                                                                                                                                                                                                                                                                                                                                                                                                                                                                                                                                                                                                                                                                                                                                                                                                                                                                                                                                                                                                                                                                                                                                                                                                                                                                                                                                                                                                                                                                                                                                                                                                                                                                                                                                                                                                                                                                                                                                | ·                                                                                                                                    | BEING NO 160<br>REGD. AT - A.D.                                                                                                                                                                                                                                                                                                 |                                                                                                                                                                                 | RE                                                                                                                                                                                                                                                                                                                                                                                           | -                                                                                          |                                                                                            | -                                                                                                                               | , ,          |
|                                             | DETAILS OF DEED                                                                                                                                                                                                                                                                                                                                                                                                                   |                                                                                                                                                                                                                                                                                                                                                                                                                                                                                                                                                                                                                                                                                                                                                                                                                                                                                                                                                                                                                                                                                                                                                                                                                                                                                                                                                                                                                                                                                                                                                                                                                                                                                                                                                                                                                                                                                                                                                                                                                                                                                                                                                                                                                                                                                                                                                                                                                                                                                                                                                                                                                                                                                                                                                                                                |                                                                                                                                      | DETAILS OF DEE                                                                                                                                                                                                                                                                                                                  | D OF GIFT                                                                                                                                                                       | · -                                                                                                                                                                                                                                                                                                                                                                                          | 1                                                                                          |                                                                                            | <u>E.</u><br>Bra                                                                                                                | al           |
|                                             | BOOK NO : - I<br>DATED 11/05/20                                                                                                                                                                                                                                                                                                                                                                                                   | VOL. NO<br>07 YEAR - 2                                                                                                                                                                                                                                                                                                                                                                                                                                                                                                                                                                                                                                                                                                                                                                                                                                                                                                                                                                                                                                                                                                                                                                                                                                                                                                                                                                                                                                                                                                                                                                                                                                                                                                                                                                                                                                                                                                                                                                                                                                                                                                                                                                                                                                                                                                                                                                                                                                                                                                                                                                                                                                                                                                                                                                         |                                                                                                                                      | BOOK NO : - I<br>DATED 08/07                                                                                                                                                                                                                                                                                                    |                                                                                                                                                                                 | OL. NO 1605-2022<br>EAR -2022                                                                                                                                                                                                                                                                                                                                                                | -                                                                                          |                                                                                            | M                                                                                                                               |              |
|                                             | PAGES -246 TO 2                                                                                                                                                                                                                                                                                                                                                                                                                   | 64                                                                                                                                                                                                                                                                                                                                                                                                                                                                                                                                                                                                                                                                                                                                                                                                                                                                                                                                                                                                                                                                                                                                                                                                                                                                                                                                                                                                                                                                                                                                                                                                                                                                                                                                                                                                                                                                                                                                                                                                                                                                                                                                                                                                                                                                                                                                                                                                                                                                                                                                                                                                                                                                                                                                                                                             |                                                                                                                                      | PAGES - 54531                                                                                                                                                                                                                                                                                                                   | TO 54542                                                                                                                                                                        |                                                                                                                                                                                                                                                                                                                                                                                              |                                                                                            |                                                                                            |                                                                                                                                 |              |
|                                             | BEING NO 0147<br>REGD. AT - A.DS.                                                                                                                                                                                                                                                                                                                                                                                                 |                                                                                                                                                                                                                                                                                                                                                                                                                                                                                                                                                                                                                                                                                                                                                                                                                                                                                                                                                                                                                                                                                                                                                                                                                                                                                                                                                                                                                                                                                                                                                                                                                                                                                                                                                                                                                                                                                                                                                                                                                                                                                                                                                                                                                                                                                                                                                                                                                                                                                                                                                                                                                                                                                                                                                                                                |                                                                                                                                      | BEING NO 160<br>REGD. AT - A.D.                                                                                                                                                                                                                                                                                                 |                                                                                                                                                                                 | RE                                                                                                                                                                                                                                                                                                                                                                                           | DECLA                                                                                      |                                                                                            |                                                                                                                                 |              |
|                                             | DETAILS OF DEED                                                                                                                                                                                                                                                                                                                                                                                                                   | OF GIFT -                                                                                                                                                                                                                                                                                                                                                                                                                                                                                                                                                                                                                                                                                                                                                                                                                                                                                                                                                                                                                                                                                                                                                                                                                                                                                                                                                                                                                                                                                                                                                                                                                                                                                                                                                                                                                                                                                                                                                                                                                                                                                                                                                                                                                                                                                                                                                                                                                                                                                                                                                                                                                                                                                                                                                                                      |                                                                                                                                      | DETAILS OF COF                                                                                                                                                                                                                                                                                                                  |                                                                                                                                                                                 | AY -                                                                                                                                                                                                                                                                                                                                                                                         | PROVISION OF                                                                               | K.M.C. BL                                                                                  | JILDING R                                                                                                                       | ٢L           |
|                                             | BOOK NO : - I                                                                                                                                                                                                                                                                                                                                                                                                                     | VOL. NO                                                                                                                                                                                                                                                                                                                                                                                                                                                                                                                                                                                                                                                                                                                                                                                                                                                                                                                                                                                                                                                                                                                                                                                                                                                                                                                                                                                                                                                                                                                                                                                                                                                                                                                                                                                                                                                                                                                                                                                                                                                                                                                                                                                                                                                                                                                                                                                                                                                                                                                                                                                                                                                                                                                                                                                        |                                                                                                                                      | BOOK NO : - I<br>DATED 08/07                                                                                                                                                                                                                                                                                                    |                                                                                                                                                                                 | OL. NO 1605-2022<br>EAR -2022                                                                                                                                                                                                                                                                                                                                                                | AND THE SITE (<br>CONFORMS WI                                                              |                                                                                            |                                                                                                                                 |              |
|                                             | DATED 29/06/20<br>PAGES -269 TO 2                                                                                                                                                                                                                                                                                                                                                                                                 |                                                                                                                                                                                                                                                                                                                                                                                                                                                                                                                                                                                                                                                                                                                                                                                                                                                                                                                                                                                                                                                                                                                                                                                                                                                                                                                                                                                                                                                                                                                                                                                                                                                                                                                                                                                                                                                                                                                                                                                                                                                                                                                                                                                                                                                                                                                                                                                                                                                                                                                                                                                                                                                                                                                                                                                                | 2000                                                                                                                                 | DATED 08/07<br>PAGES - 54507                                                                                                                                                                                                                                                                                                    |                                                                                                                                                                                 | EAR -2022                                                                                                                                                                                                                                                                                                                                                                                    | -                                                                                          |                                                                                            |                                                                                                                                 |              |
|                                             | BEING NO 2441                                                                                                                                                                                                                                                                                                                                                                                                                     |                                                                                                                                                                                                                                                                                                                                                                                                                                                                                                                                                                                                                                                                                                                                                                                                                                                                                                                                                                                                                                                                                                                                                                                                                                                                                                                                                                                                                                                                                                                                                                                                                                                                                                                                                                                                                                                                                                                                                                                                                                                                                                                                                                                                                                                                                                                                                                                                                                                                                                                                                                                                                                                                                                                                                                                                |                                                                                                                                      | BEING NO 160                                                                                                                                                                                                                                                                                                                    |                                                                                                                                                                                 |                                                                                                                                                                                                                                                                                                                                                                                              | -                                                                                          |                                                                                            |                                                                                                                                 |              |
|                                             | REGD. AT - A.DS.<br>MAIN CHARACTE                                                                                                                                                                                                                                                                                                                                                                                                 |                                                                                                                                                                                                                                                                                                                                                                                                                                                                                                                                                                                                                                                                                                                                                                                                                                                                                                                                                                                                                                                                                                                                                                                                                                                                                                                                                                                                                                                                                                                                                                                                                                                                                                                                                                                                                                                                                                                                                                                                                                                                                                                                                                                                                                                                                                                                                                                                                                                                                                                                                                                                                                                                                                                                                                                                | E PROPOSAL                                                                                                                           | REGD. AT - A.D.<br>4. DETAILS OF D                                                                                                                                                                                                                                                                                              |                                                                                                                                                                                 |                                                                                                                                                                                                                                                                                                                                                                                              | +                                                                                          |                                                                                            |                                                                                                                                 |              |
|                                             | PART - A                                                                                                                                                                                                                                                                                                                                                                                                                          |                                                                                                                                                                                                                                                                                                                                                                                                                                                                                                                                                                                                                                                                                                                                                                                                                                                                                                                                                                                                                                                                                                                                                                                                                                                                                                                                                                                                                                                                                                                                                                                                                                                                                                                                                                                                                                                                                                                                                                                                                                                                                                                                                                                                                                                                                                                                                                                                                                                                                                                                                                                                                                                                                                                                                                                                |                                                                                                                                      | BOOK NO : - I                                                                                                                                                                                                                                                                                                                   | V                                                                                                                                                                               | OL. NO1605-2022                                                                                                                                                                                                                                                                                                                                                                              |                                                                                            |                                                                                            |                                                                                                                                 | ļ            |
|                                             | 1. ASSESSE NO :                                                                                                                                                                                                                                                                                                                                                                                                                   |                                                                                                                                                                                                                                                                                                                                                                                                                                                                                                                                                                                                                                                                                                                                                                                                                                                                                                                                                                                                                                                                                                                                                                                                                                                                                                                                                                                                                                                                                                                                                                                                                                                                                                                                                                                                                                                                                                                                                                                                                                                                                                                                                                                                                                                                                                                                                                                                                                                                                                                                                                                                                                                                                                                                                                                                |                                                                                                                                      | DATED15/03/2<br>PAGES - 27800                                                                                                                                                                                                                                                                                                   |                                                                                                                                                                                 | ′EAR - 2022                                                                                                                                                                                                                                                                                                                                                                                  | -                                                                                          |                                                                                            |                                                                                                                                 | -            |
|                                             |                                                                                                                                                                                                                                                                                                                                                                                                                                   |                                                                                                                                                                                                                                                                                                                                                                                                                                                                                                                                                                                                                                                                                                                                                                                                                                                                                                                                                                                                                                                                                                                                                                                                                                                                                                                                                                                                                                                                                                                                                                                                                                                                                                                                                                                                                                                                                                                                                                                                                                                                                                                                                                                                                                                                                                                                                                                                                                                                                                                                                                                                                                                                                                                                                                                                |                                                                                                                                      | BEING NO 160                                                                                                                                                                                                                                                                                                                    |                                                                                                                                                                                 |                                                                                                                                                                                                                                                                                                                                                                                              |                                                                                            |                                                                                            | NA                                                                                                                              | M            |
|                                             | 3.NAME OF THE<br>PROPRIETOR OF                                                                                                                                                                                                                                                                                                                                                                                                    | M/S DEY CONS                                                                                                                                                                                                                                                                                                                                                                                                                                                                                                                                                                                                                                                                                                                                                                                                                                                                                                                                                                                                                                                                                                                                                                                                                                                                                                                                                                                                                                                                                                                                                                                                                                                                                                                                                                                                                                                                                                                                                                                                                                                                                                                                                                                                                                                                                                                                                                                                                                                                                                                                                                                                                                                                                                                                                                                   |                                                                                                                                      |                                                                                                                                                                                                                                                                                                                                 | S.R. ALIPO                                                                                                                                                                      | RE                                                                                                                                                                                                                                                                                                                                                                                           | CAN                                                                                        |                                                                                            | CT                                                                                                                              | T            |
|                                             |                                                                                                                                                                                                                                                                                                                                                                                                                                   | HATTACHARJEE                                                                                                                                                                                                                                                                                                                                                                                                                                                                                                                                                                                                                                                                                                                                                                                                                                                                                                                                                                                                                                                                                                                                                                                                                                                                                                                                                                                                                                                                                                                                                                                                                                                                                                                                                                                                                                                                                                                                                                                                                                                                                                                                                                                                                                                                                                                                                                                                                                                                                                                                                                                                                                                                                                                                                                                   | & JAYANTI                                                                                                                            | REGD. AT - A.D.                                                                                                                                                                                                                                                                                                                 |                                                                                                                                                                                 | CLARATION -                                                                                                                                                                                                                                                                                                                                                                                  | <b>SAN</b>                                                                                 |                                                                                            | 21                                                                                                                              |              |
|                                             | PROPRIETOR OF<br>C.A. OF SUBIR BI<br>BHATTACHARJEI<br>DETAILS OF DEED                                                                                                                                                                                                                                                                                                                                                             | HATTACHARJEE<br>E<br>OF GIFT -                                                                                                                                                                                                                                                                                                                                                                                                                                                                                                                                                                                                                                                                                                                                                                                                                                                                                                                                                                                                                                                                                                                                                                                                                                                                                                                                                                                                                                                                                                                                                                                                                                                                                                                                                                                                                                                                                                                                                                                                                                                                                                                                                                                                                                                                                                                                                                                                                                                                                                                                                                                                                                                                                                                                                                 |                                                                                                                                      | DETAILS OF BOL                                                                                                                                                                                                                                                                                                                  |                                                                                                                                                                                 |                                                                                                                                                                                                                                                                                                                                                                                              | <b>_</b>                                                                                   |                                                                                            |                                                                                                                                 |              |
|                                             | PROPRIETOR OF<br>C.A. OF SUBIR BI<br>BHATTACHARJEI                                                                                                                                                                                                                                                                                                                                                                                | HATTACHARJEE<br>E<br>OF GIFT -<br>VOL. NO                                                                                                                                                                                                                                                                                                                                                                                                                                                                                                                                                                                                                                                                                                                                                                                                                                                                                                                                                                                                                                                                                                                                                                                                                                                                                                                                                                                                                                                                                                                                                                                                                                                                                                                                                                                                                                                                                                                                                                                                                                                                                                                                                                                                                                                                                                                                                                                                                                                                                                                                                                                                                                                                                                                                                      | 49                                                                                                                                   |                                                                                                                                                                                                                                                                                                                                 | V                                                                                                                                                                               | OL. NO 1605-2022<br>EAR -2022                                                                                                                                                                                                                                                                                                                                                                |                                                                                            |                                                                                            | PLAN                                                                                                                            | I,           |
|                                             | PROPRIETOR OF<br>C.A. OF SUBIR BI<br>BHATTACHARJEI<br>DETAILS OF DEED<br>BOOK NO : - I<br>DATED 04/02/19<br>PAGES - 42 TO                                                                                                                                                                                                                                                                                                         | HATTACHARJEE<br>E<br>OF GIFT -<br>VOL. NO<br>183 YEAR -<br>49                                                                                                                                                                                                                                                                                                                                                                                                                                                                                                                                                                                                                                                                                                                                                                                                                                                                                                                                                                                                                                                                                                                                                                                                                                                                                                                                                                                                                                                                                                                                                                                                                                                                                                                                                                                                                                                                                                                                                                                                                                                                                                                                                                                                                                                                                                                                                                                                                                                                                                                                                                                                                                                                                                                                  | 49                                                                                                                                   | DETAILS OF BOU<br>BOOK NO : - I<br>DATED 08/07<br>PAGES - 54543                                                                                                                                                                                                                                                                 | V<br>/2022 Y<br>TO 54553                                                                                                                                                        | OL. NO 1605-2022                                                                                                                                                                                                                                                                                                                                                                             | MUI<br>BRAHM                                                                               | ATIO<br>IAPUI                                                                              | PLAN<br>N, BUII<br>R, BA'                                                                                                       | I,<br>L<br>7 |
|                                             | PROPRIETOR OF<br>C.A. OF SUBIR BI<br>BHATTACHARJEI<br>DETAILS OF DEED<br>BOOK NO : - I<br>DATED 04/02/19                                                                                                                                                                                                                                                                                                                          | HATTACHARJEE<br>OF GIFT -<br>VOL. NO<br>083 YEAR - 7<br>49                                                                                                                                                                                                                                                                                                                                                                                                                                                                                                                                                                                                                                                                                                                                                                                                                                                                                                                                                                                                                                                                                                                                                                                                                                                                                                                                                                                                                                                                                                                                                                                                                                                                                                                                                                                                                                                                                                                                                                                                                                                                                                                                                                                                                                                                                                                                                                                                                                                                                                                                                                                                                                                                                                                                     | 49                                                                                                                                   | DETAILS OF BOU<br>BOOK NO : - I<br>DATED 08/07                                                                                                                                                                                                                                                                                  | /2022 Y<br>TO 54553<br>0501496                                                                                                                                                  | OL. NO 1605-2022<br>EAR -2022                                                                                                                                                                                                                                                                                                                                                                | MUT                                                                                        | ATIO<br>IAPUI                                                                              | PLAN<br>N, BUII<br>R, BA'                                                                                                       | I,<br>L<br>7 |
|                                             | PROPRIETOR OF<br>C.A. OF SUBIR BI<br>BHATTACHARJEI<br>DETAILS OF DEED<br>BOOK NO : - I<br>DATED 04/02/19<br>PAGES - 42 TO 4<br>BEING NO 1418                                                                                                                                                                                                                                                                                      | HATTACHARJEE<br>OF GIFT -<br>VOL. NO<br>183 YEAR -<br>49<br>R. ALIPORE                                                                                                                                                                                                                                                                                                                                                                                                                                                                                                                                                                                                                                                                                                                                                                                                                                                                                                                                                                                                                                                                                                                                                                                                                                                                                                                                                                                                                                                                                                                                                                                                                                                                                                                                                                                                                                                                                                                                                                                                                                                                                                                                                                                                                                                                                                                                                                                                                                                                                                                                                                                                                                                                                                                         | 49<br>1983                                                                                                                           | DETAILS OF BOU<br>BOOK NO : - I<br>DATED 08/07<br>PAGES - 54543<br>BEING NO 160                                                                                                                                                                                                                                                 | V<br>/2022 Y<br>TO 54553<br>/501496<br>S.R. ALIPO                                                                                                                               | OL. NO 1605-2022<br>EAR -2022<br>RE                                                                                                                                                                                                                                                                                                                                                          | MUI<br>BRAHM                                                                               | ATIO<br>IAPUI                                                                              | PLAN<br>N, BUII<br>R, BA'<br>98310                                                                                              | I,<br>L<br>7 |
|                                             | PROPRIETOR OF<br>C.A. OF SUBIR BI<br>BHATTACHARJEI<br>DETAILS OF DEED<br>BOOK NO : - I<br>DATED 04/02/19<br>PAGES - 42 TO 4<br>BEING NO 1418<br>REGD. AT - D. S.F<br>DETAILS OF POWE<br>BOOK NO : -I                                                                                                                                                                                                                              | HATTACHARJEE<br>OF GIFT -<br>VOL. NO<br>183 YEAR -<br>49<br>R. ALIPORE<br>ER OF ATTORNE<br>VOL. NO                                                                                                                                                                                                                                                                                                                                                                                                                                                                                                                                                                                                                                                                                                                                                                                                                                                                                                                                                                                                                                                                                                                                                                                                                                                                                                                                                                                                                                                                                                                                                                                                                                                                                                                                                                                                                                                                                                                                                                                                                                                                                                                                                                                                                                                                                                                                                                                                                                                                                                                                                                                                                                                                                             | EY -<br>1605-2021                                                                                                                    | DETAILS OF BOU<br>BOOK NO : - I<br>DATED 08/07<br>PAGES - 54543<br>BEING NO 160<br>REGD. AT - A.D.<br>DETAILS OF POV<br>BOOK NO : -I                                                                                                                                                                                            | V<br>/2022 Y<br>TO 54553<br>0501496<br>S.R. ALIPO<br>VER OF AT<br>V                                                                                                             | OL. NO 1605-2022<br>EAR -2022<br>RE<br>TORNEY -<br>OL. NO1605-2022                                                                                                                                                                                                                                                                                                                           | MUI<br>BRAHN<br>PHONI                                                                      | TATION<br>IAPUI<br>E No                                                                    | PLAN<br>N, BUII<br>R, BA'<br>98310                                                                                              | I,<br>L<br>7 |
|                                             | PROPRIETOR OF<br>C.A. OF SUBIR BI<br>BHATTACHARJEI<br>DETAILS OF DEED<br>BOOK NO : - I<br>DATED 04/02/19<br>PAGES - 42 TO<br>BEING NO 1418<br>REGD. AT - D. S.F<br>DETAILS OF POWE                                                                                                                                                                                                                                                | HATTACHARJEE<br>OF GIFT -<br>VOL. NO<br>83 YEAR -<br>49<br>R. ALIPORE<br>ER OF ATTORNE<br>VOL. NO<br>2021 YEAR -2                                                                                                                                                                                                                                                                                                                                                                                                                                                                                                                                                                                                                                                                                                                                                                                                                                                                                                                                                                                                                                                                                                                                                                                                                                                                                                                                                                                                                                                                                                                                                                                                                                                                                                                                                                                                                                                                                                                                                                                                                                                                                                                                                                                                                                                                                                                                                                                                                                                                                                                                                                                                                                                                              | EY -<br>1605-2021                                                                                                                    | DETAILS OF BOU<br>BOOK NO : - I<br>DATED 08/07<br>PAGES - 54543<br>BEING NO 160<br>REGD. AT - A.D.<br>DETAILS OF POV                                                                                                                                                                                                            | V<br>/2022 Y<br>TO 54553<br>0501496<br>S.R. ALIPO<br>VER OF AT<br>V2022 Y                                                                                                       | OL. NO 1605-2022<br>EAR -2022<br>RE<br>TORNEY -                                                                                                                                                                                                                                                                                                                                              | MUT<br>BRAHN<br>PHONI<br>PLAN BY :<br>DRAWN BY:                                            | ATION<br>APUI<br>E No<br>Mamata<br>Dibakar                                                 | PLAN<br>N, BUII<br>R, BA'<br>98310<br>Das                                                                                       |              |
|                                             | PROPRIETOR OF<br>C.A. OF SUBIR BI<br>BHATTACHARJEI<br>DETAILS OF DEED<br>BOOK NO : - 1<br>DATED 04/02/19<br>PAGES - 42 TO<br>BEING NO 1418<br>REGD. AT - D. S.F<br>DETAILS OF POWE<br>BOOK NO : -1<br>DATED 31/03/2<br>PAGES - 48220 TO<br>BEING NO 1605                                                                                                                                                                          | HATTACHARJEE<br>OF GIFT -<br>VOL. NO<br>83 YEAR -<br>49<br>R. ALIPORE<br>ER OF ATTORNE<br>VOL. NO<br>2021 YEAR -2<br>0 48236<br>01090                                                                                                                                                                                                                                                                                                                                                                                                                                                                                                                                                                                                                                                                                                                                                                                                                                                                                                                                                                                                                                                                                                                                                                                                                                                                                                                                                                                                                                                                                                                                                                                                                                                                                                                                                                                                                                                                                                                                                                                                                                                                                                                                                                                                                                                                                                                                                                                                                                                                                                                                                                                                                                                          | EY -<br>1605-2021                                                                                                                    | DETAILS OF BOU<br>BOOK NO : - I<br>DATED 08/07<br>PAGES - 54543<br>BEING NO 160<br>REGD. AT - A.D.<br>DETAILS OF POV<br>BOOK NO : -I<br>DATED 15/03<br>PAGES - 27710<br>BEING NO 160                                                                                                                                            | VI<br>72022 Y<br>TO 54553<br>9501496<br>S.R. ALIPO<br>VER OF AT<br>V<br>72022 Y<br>70 27726<br>9500667                                                                          | OL. NO 1605-2022<br>EAR -2022<br>RE<br>TORNEY -<br>OL. NO1605-2022<br>EAR -2022                                                                                                                                                                                                                                                                                                              | MUT<br>BRAHN<br>PHONI<br>PLAN BY :<br>DRAWN BY:<br>THIS DRAWING IS<br>DEVIATIONS IS N      | ATION<br>APUI<br>E No<br>Mamata<br>Dibakar<br>A PROPER                                     | PLAN<br>N, BUII<br>R, BA'<br>98310<br>Das<br>Das<br>Das                                                                         |              |
|                                             | PROPRIETOR OF<br>C.A. OF SUBIR BI<br>BHATTACHARJEI<br>DETAILS OF DEED<br>BOOK NO : - 1<br>DATED 04/02/19<br>PAGES - 42 TO<br>BEING NO 1418<br>REGD. AT - D. S.F<br>DETAILS OF POWE<br>BOOK NO : -1<br>DATED 31/03/2<br>PAGES - 48220 TO<br>BEING NO 16050<br>REGD. AT - A.D.S                                                                                                                                                     | HATTACHARJEE<br>OF GIFT -<br>VOL. NO<br>83 YEAR -<br>49<br>R. ALIPORE<br>ER OF ATTORNE<br>VOL. NO<br>2021 YEAR -2<br>0 48236<br>01090                                                                                                                                                                                                                                                                                                                                                                                                                                                                                                                                                                                                                                                                                                                                                                                                                                                                                                                                                                                                                                                                                                                                                                                                                                                                                                                                                                                                                                                                                                                                                                                                                                                                                                                                                                                                                                                                                                                                                                                                                                                                                                                                                                                                                                                                                                                                                                                                                                                                                                                                                                                                                                                          | EY -<br>1605-2021                                                                                                                    | DETAILS OF BOU<br>BOOK NO : - I<br>DATED 08/07<br>PAGES - 54543<br>BEING NO 160<br>REGD. AT - A.D.<br>DETAILS OF POV<br>BOOK NO : -I<br>DATED 15/03<br>PAGES - 27710                                                                                                                                                            | VI<br>72022 Y<br>TO 54553<br>9501496<br>S.R. ALIPO<br>VER OF AT<br>V<br>72022 Y<br>70 27726<br>9500667                                                                          | OL. NO 1605-2022<br>EAR -2022<br>RE<br>TORNEY -<br>OL. NO1605-2022<br>EAR -2022                                                                                                                                                                                                                                                                                                              | MUT<br>BRAHN<br>PHONI<br>PLAN BY :<br>DRAWN BY:<br>THIS DRAWING IS<br>DEVIATIONS IS N      | ATION<br>APUI<br>E No<br>Mamata<br>Dibakar<br>A PROPER                                     | PLAN<br>N, BUII<br>R, BA'<br>98310<br>Das<br>Das                                                                                |              |
|                                             | PROPRIETOR OF<br>C.A. OF SUBIR BI<br>BHATTACHARJEI<br>DETAILS OF DEED<br>BOOK NO : - 1<br>DATED 04/02/19<br>PAGES - 42 TO<br>BEING NO 1418<br>REGD. AT - D. S.F<br>DETAILS OF POWE<br>BOOK NO : -1<br>DATED 31/03/2<br>PAGES - 48220 TO<br>BEING NO 16050                                                                                                                                                                         | HATTACHARJEE<br>OF GIFT -<br>VOL. NO<br>83 YEAR -<br>49<br>R. ALIPORE<br>ER OF ATTORNE<br>VOL. NO<br>2021 YEAR -2<br>0 48236<br>01090                                                                                                                                                                                                                                                                                                                                                                                                                                                                                                                                                                                                                                                                                                                                                                                                                                                                                                                                                                                                                                                                                                                                                                                                                                                                                                                                                                                                                                                                                                                                                                                                                                                                                                                                                                                                                                                                                                                                                                                                                                                                                                                                                                                                                                                                                                                                                                                                                                                                                                                                                                                                                                                          | EY -<br>1605-2021                                                                                                                    | DETAILS OF BOU<br>BOOK NO : - I<br>DATED 08/07<br>PAGES - 54543<br>BEING NO 160<br>REGD. AT - A.D.<br>DETAILS OF POV<br>BOOK NO : -I<br>DATED 15/03<br>PAGES - 27710<br>BEING NO 160                                                                                                                                            | VI<br>72022 Y<br>TO 54553<br>9501496<br>S.R. ALIPO<br>VER OF AT<br>V<br>72022 Y<br>70 27726<br>9500667                                                                          | OL. NO 1605-2022<br>EAR -2022<br>RE<br>TORNEY -<br>OL. NO1605-2022<br>EAR -2022                                                                                                                                                                                                                                                                                                              | MUT<br>BRAHN<br>PHONI<br>PLAN BY :<br>DRAWN BY:<br>THIS DRAWING IS<br>DEVIATIONS IS N      | ATION<br>IAPUI<br>E No<br>Mamata<br>Dibakar<br>A PROPER<br>OT PERMI<br>HE CONTI            | PLAN<br>N, BUII<br>R, BA'<br>98310<br>Das<br>Das<br>Das                                                                         |              |
|                                             | PROPRIETOR OF<br>C.A. OF SUBIR BI<br>BHATTACHARJEI<br>DETAILS OF DEED<br>BOOK NO : - 1<br>DATED 04/02/19<br>PAGES - 42 TO 4<br>BEING NO 1418<br>REGD. AT - D. S.F<br>DETAILS OF POWE<br>BOOK NO : -1<br>DATED 31/03/2<br>PAGES - 48220 TO<br>BEING NO 1605<br>REGD. AT - A.D.S<br>PART - B                                                                                                                                        | HATTACHARJEE<br>OF GIFT -<br>VOL. NO<br>83 YEAR -<br>49<br>R. ALIPORE<br>ER OF ATTORNE<br>VOL. NC<br>2021 YEAR -2<br>0 48236<br>01090<br>S.R. ALIPORE                                                                                                                                                                                                                                                                                                                                                                                                                                                                                                                                                                                                                                                                                                                                                                                                                                                                                                                                                                                                                                                                                                                                                                                                                                                                                                                                                                                                                                                                                                                                                                                                                                                                                                                                                                                                                                                                                                                                                                                                                                                                                                                                                                                                                                                                                                                                                                                                                                                                                                                                                                                                                                          | EY -<br>01605-2021                                                                                                                   | DETAILS OF BOU<br>BOOK NO : - I<br>DATED 08/07<br>PAGES - 54543<br>BEING NO 160<br>REGD. AT - A.D.<br>DETAILS OF POV<br>BOOK NO : -I<br>DATED 15/03<br>PAGES - 27710<br>BEING NO 160<br>REGD. AT - A.D                                                                                                                          | VI<br>72022 Y<br>TO 54553<br>9501496<br>S.R. ALIPO<br>VER OF AT<br>V<br>72022 Y<br>70 27726<br>9500667                                                                          | OL. NO 1605-2022<br>EAR -2022<br>RE<br>TORNEY -<br>OL. NO1605-2022<br>EAR -2022                                                                                                                                                                                                                                                                                                              | MUT<br>BRAHN<br>PHONI<br>PLAN BY :<br>DRAWN BY:<br>THIS DRAWING IS<br>DEVIATIONS IS N      | ATION<br>APUI<br>E No<br>Mamata<br>Dibakar<br>A PROPER<br>OT PERMI<br>HE CONTI             | PLAN<br>N, BUII<br>R, BA'<br>98310<br>Das<br>Das<br>Das<br>RTY OF <u>SA</u><br>ISSIBLE WI<br>RARY THIS                          |              |
|                                             | PROPRIETOR OF<br>C.A. OF SUBIR BI<br>BHATTACHARJEI<br>DETAILS OF DEED<br>BOOK NO : - 1<br>DATED 04/02/19<br>PAGES - 42 TO 4<br>BEING NO 1418<br>REGD. AT - D. S.F<br>DETAILS OF POWE<br>BOOK NO : -1<br>DATED 31/03/2<br>PAGES - 48220 TO<br>BEING NO 1605<br>REGD. AT - A.D.S<br>PART - B<br>AREA OF LAND                                                                                                                        | HATTACHARJEE<br>OF GIFT -<br>VOL. NO<br>83 YEAR -<br>49<br>R. ALIPORE<br>ER OF ATTORNE<br>VOL. NC<br>2021 YEAR -2<br>048236<br>01090<br>S.R. ALIPORE<br>ED :- 7 KATHA -                                                                                                                                                                                                                                                                                                                                                                                                                                                                                                                                                                                                                                                                                                                                                                                                                                                                                                                                                                                                                                                                                                                                                                                                                                                                                                                                                                                                                                                                                                                                                                                                                                                                                                                                                                                                                                                                                                                                                                                                                                                                                                                                                                                                                                                                                                                                                                                                                                                                                                                                                                                                                        | - 49<br>1983<br>EY -<br>01605-2021<br>2021                                                                                           | DETAILS OF BOU<br>BOOK NO : - I<br>DATED 08/07<br>PAGES - 54543<br>BEING NO 160<br>REGD. AT - A.D.<br>DETAILS OF POV<br>BOOK NO : -I<br>DATED 15/03<br>PAGES - 27710<br>BEING NO 160<br>REGD. AT - A.D                                                                                                                          | VI<br>72022 Y<br>TO 54553<br>9501496<br>S.R. ALIPO<br>VER OF AT<br>V<br>72022 Y<br>70 27726<br>9500667                                                                          | OL. NO 1605-2022<br>EAR -2022<br>RE<br>TORNEY -<br>OL. NO1605-2022<br>EAR -2022                                                                                                                                                                                                                                                                                                              | MUT<br>BRAHN<br>PHONI<br>PLAN BY :<br>DRAWN BY:<br>THIS DRAWING IS<br>DEVIATIONS IS N<br>T | ATION<br>APUI<br>E No<br>Mamata<br>Dibakar<br>A PROPER<br>OT PERMI<br>THE CONTI            | PLAN<br>N, BUII<br>R, BA'<br>98310<br>Das<br>Das<br>Das<br>RTY OF <u>SA</u><br>ISSIBLE WI<br>RARY THIS<br>CICE USE (<br>0221103 |              |
|                                             | PROPRIETOR OF<br>C.A. OF SUBIR BI<br>BHATTACHARJEI<br>DETAILS OF DEED<br>BOOK NO : - 1<br>DATED 04/02/19<br>PAGES - 42 TO 4<br>BEING NO 1418<br>REGD. AT - D. S.F<br>DETAILS OF POWE<br>BOOK NO : -1<br>DATED 31/03/2<br>PAGES - 48220 TO<br>BEING NO 1605<br>REGD. AT - A.D.S<br>PART - B<br>AREA OF LAND<br>AS PER TITEL DE                                                                                                     | HATTACHARJEE<br>OF GIFT -<br>VOL. NO<br>83 YEAR -<br>49<br>R. ALIPORE<br>ER OF ATTORNE<br>VOL. NC<br>2021 YEAR -2<br>0 48236<br>01090<br>S.R. ALIPORE<br>ED :- 7 KATHA -<br>RY DECLARATIO                                                                                                                                                                                                                                                                                                                                                                                                                                                                                                                                                                                                                                                                                                                                                                                                                                                                                                                                                                                                                                                                                                                                                                                                                                                                                                                                                                                                                                                                                                                                                                                                                                                                                                                                                                                                                                                                                                                                                                                                                                                                                                                                                                                                                                                                                                                                                                                                                                                                                                                                                                                                      | - 49<br>1983<br>EY -<br>01605-2021<br>2021                                                                                           | DETAILS OF BOU<br>BOOK NO : - I<br>DATED 08/07<br>PAGES - 54543<br>BEING NO 160<br>REGD. AT - A.D.<br>DETAILS OF POV<br>BOOK NO : -I<br>DATED 15/03<br>PAGES - 27710<br>BEING NO 160<br>REGD. AT - A.D                                                                                                                          | VI<br>72022 Y<br>TO 54553<br>9501496<br>S.R. ALIPO<br>VER OF AT<br>V<br>72022 Y<br>70 27726<br>9500667                                                                          | OL. NO 1605-2022<br>EAR -2022<br>RE<br>TORNEY -<br>OL. NO1605-2022<br>EAR -2022<br>ORE<br>486.158 SQM.                                                                                                                                                                                                                                                                                       | MUT<br>BRAHN<br>PHONI<br>PLAN BY :<br>DRAWN BY:<br>THIS DRAWING IS<br>DEVIATIONS IS N      | ATION<br>APUI<br>E No<br>Mamata<br>Dibakar<br>A PROPER<br>OT PERMI<br>THE CONTI            | PLAN<br>N, BUII<br>R, BA'<br>98310<br>Das<br>Das<br>Das<br>RTY OF <u>SA</u><br>ISSIBLE WI<br>RARY THIS<br>CICE USE (<br>0221103 |              |
|                                             | PROPRIETOR OF<br>C.A. OF SUBIR BI<br>BHATTACHARJEI<br>DETAILS OF DEED<br>BOOK NO : - 1<br>DATED 04/02/19<br>PAGES - 42 TO 4<br>BEING NO 1418<br>REGD. AT - D. S.F<br>DETAILS OF POWE<br>BOOK NO : -1<br>DATED 31/03/2<br>PAGES - 48220 TO<br>BEING NO 1605<br>REGD. AT - A.D.S<br>PART - B<br>AREA OF LAND<br>AS PER TITEL DE<br>AS PER BOUNDAR                                                                                   | HATTACHARJEE<br>OF GIFT -<br>VOL. NO<br>83 YEAR -<br>49<br>R. ALIPORE<br>ER OF ATTORNE<br>VOL. NC<br>2021 YEAR -2<br>0 48236<br>01090<br>S.R. ALIPORE<br>ED :- 7 KATHA -<br>RY DECLARATIO<br>VERAGE                                                                                                                                                                                                                                                                                                                                                                                                                                                                                                                                                                                                                                                                                                                                                                                                                                                                                                                                                                                                                                                                                                                                                                                                                                                                                                                                                                                                                                                                                                                                                                                                                                                                                                                                                                                                                                                                                                                                                                                                                                                                                                                                                                                                                                                                                                                                                                                                                                                                                                                                                                                            | - 49<br>1983<br>EY -<br>D1605-2021<br>2021                                                                                           | DETAILS OF BOU<br>BOOK NO : - I<br>DATED 08/07<br>PAGES - 54543<br>BEING NO 160<br>REGD. AT - A.D.<br>DETAILS OF POV<br>BOOK NO : -I<br>DATED 15/03<br>PAGES - 27710 <sup>-</sup><br>BEING NO 160<br>REGD. AT - A.D                                                                                                             | Vi<br>/2022 Y<br>TO 54553<br>0501496<br>S.R. ALIPO<br>VER OF AT<br>V<br>/2022 Y<br>TO 27726<br>0500667<br>.S.R. ALIPO                                                           | OL. NO 1605-2022<br>EAR -2022<br>RE<br>TORNEY -<br>OL. NO1605-2022<br>EAR -2022<br>ORE<br>486.158 SQM.<br>454.423 SQM.                                                                                                                                                                                                                                                                       | MUT<br>BRAHN<br>PHONI<br>PLAN BY :<br>DRAWN BY:<br>THIS DRAWING IS<br>DEVIATIONS IS N<br>T | ATION<br>APUI<br>E No<br>Mamata<br>Dibakar<br>A PROPER<br>OT PERMI<br>THE CONTI            | PLAN<br>N, BUII<br>R, BA'<br>98310<br>Das<br>Das<br>Das<br>RTY OF <u>SA</u><br>ISSIBLE WI<br>RARY THIS<br>CICE USE (<br>0221103 |              |
|                                             | PROPRIETOR OF<br>C.A. OF SUBIR BI<br>BHATTACHARJEI<br>DETAILS OF DEED<br>BOOK NO : - 1<br>DATED 04/02/19<br>PAGES - 42 TO 4<br>BEING NO 1418<br>REGD. AT - D. S.F<br>DETAILS OF POWE<br>BOOK NO : -1<br>DATED 31/03/2<br>PAGES - 48220 TO<br>BEING NO 1605<br>REGD. AT - A.D.S<br>PART - B<br>AREA OF LAND<br>AS PER TITEL DE<br>AS PER BOUNDAF<br>PER. GROUND CO                                                                 | HATTACHARJEE<br>OF GIFT -<br>VOL. NO<br>83 YEAR -<br>49<br>R. ALIPORE<br>ER OF ATTORNE<br>VOL. NO<br>2021 YEAR -2<br>0 48236<br>01090<br>S.R. ALIPORE<br>ED :- 7 KATHA -<br>RY DECLARATIO<br>VERAGE<br>IND COVERAGE                                                                                                                                                                                                                                                                                                                                                                                                                                                                                                                                                                                                                                                                                                                                                                                                                                                                                                                                                                                                                                                                                                                                                                                                                                                                                                                                                                                                                                                                                                                                                                                                                                                                                                                                                                                                                                                                                                                                                                                                                                                                                                                                                                                                                                                                                                                                                                                                                                                                                                                                                                            | - 49<br>1983<br>EY -<br>D1605-2021<br>2021<br>- 4 CHHATAK -<br>DN                                                                    | DETAILS OF BOU<br>BOOK NO : - I<br>DATED 08/07<br>PAGES - 54543<br>BEING NO 160<br>REGD. AT - A.D.<br>DETAILS OF POV<br>BOOK NO : -I<br>DATED 15/03<br>PAGES - 27710 <sup>-</sup><br>BEING NO 160<br>REGD. AT - A.D                                                                                                             | V<br>/2022 Y<br>TO 54553<br>501496<br>S.R. ALIPO<br>VER OF AT<br>V<br>/2022 Y<br>TO 27726<br>500667<br>.S.R. ALIPO<br>.S.R. ALIPO<br>19 %                                       | OL. NO 1605-2022<br>EAR -2022<br>RE<br>TORNEY -<br>OL. NO1605-2022<br>EAR -2022<br>ORE<br>486.158 SQM.<br>454.423 SQM.<br>234.115 SQM.<br>196.985 SQM.                                                                                                                                                                                                                                       | MUT<br>BRAHN<br>PHONI<br>PLAN BY :<br>DRAWN BY:<br>THIS DRAWING IS<br>DEVIATIONS IS N<br>T | ATION<br>APUI<br>E No<br>Mamata<br>Dibakar<br>A PROPER<br>OT PERMI<br>THE CONTI            | PLAN<br>N, BUII<br>R, BA'<br>98310<br>Das<br>Das<br>Das<br>RTY OF <u>SA</u><br>ISSIBLE WI<br>RARY THIS<br>CICE USE (<br>0221103 |              |
|                                             | PROPRIETOR OF<br>C.A. OF SUBIR BI<br>BHATTACHARJEI<br>DETAILS OF DEED<br>BOOK NO : - 1<br>DATED 04/02/19<br>PAGES - 42 TO 4<br>BEING NO 1418<br>REGD. AT - D. S.F<br>DETAILS OF POWE<br>BOOK NO : -1<br>DATED 31/03/2<br>PAGES - 48220 TO<br>BEING NO 1605<br>REGD. AT - A.D.S<br>PART - B<br>AREA OF LAND<br>AS PER TITEL DE<br>AS PER BOUNDAF<br>PER. GROUND CO                                                                 | HATTACHARJEE<br>OF GIFT -<br>VOL. NO<br>83 YEAR -<br>49<br>R. ALIPORE<br>ER OF ATTORNE<br>VOL. NC<br>2021 YEAR -2<br>0 48236<br>01090<br>S.R. ALIPORE<br>ED :- 7 KATHA -<br>RY DECLARATIO<br>VERAGE                                                                                                                                                                                                                                                                                                                                                                                                                                                                                                                                                                                                                                                                                                                                                                                                                                                                                                                                                                                                                                                                                                                                                                                                                                                                                                                                                                                                                                                                                                                                                                                                                                                                                                                                                                                                                                                                                                                                                                                                                                                                                                                                                                                                                                                                                                                                                                                                                                                                                                                                                                                            | - 49<br>1983<br>EY -<br>D1605-2021<br>2021<br>- 4 CHHATAK -<br>DN                                                                    | DETAILS OF BOU<br>BOOK NO : - I<br>DATED 08/07<br>PAGES - 54543<br>BEING NO 160<br>REGD. AT - A.D.<br>DETAILS OF POV<br>BOOK NO : -I<br>DATED 15/03<br>PAGES - 27710<br>BEING NO 160<br>REGD. AT - A.D<br>13 SFT.<br>51.5<br>43.3                                                                                               | V<br>/2022 Y<br>TO 54553<br>501496<br>S.R. ALIPO<br>VER OF AT<br>V<br>/2022 Y<br>TO 27726<br>500667<br>.S.R. ALIPO<br>.S.R. ALIPO<br>19 %                                       | OL. NO 1605-2022<br>EAR -2022<br>TORNEY -<br>OL. NO1605-2022<br>EAR -2022<br>ORE<br>486.158 SQM.<br>454.423 SQM.<br>234.115 SQM.<br>196.985 SQM.                                                                                                                                                                                                                                             | MUT<br>BRAHN<br>PHONI<br>PLAN BY :<br>DRAWN BY:<br>THIS DRAWING IS<br>DEVIATIONS IS N<br>T | ATION<br>APUI<br>E No<br>Mamata<br>Dibakar<br>A PROPER<br>OT PERMI<br>THE CONTI            | PLAN<br>N, BUII<br>R, BA'<br>98310<br>Das<br>Das<br>Das<br>RTY OF <u>SA</u><br>ISSIBLE WI<br>RARY THIS<br>CICE USE (<br>0221103 |              |
|                                             | PROPRIETOR OF<br>C.A. OF SUBIR BI<br>BHATTACHARJEI<br>DETAILS OF DEED<br>BOOK NO : - 1<br>DATED 04/02/19<br>PAGES - 42 TO -<br>BEING NO 1418<br>REGD. AT - D. S.F<br>DETAILS OF POWE<br>BOOK NO : -1<br>DATED 31/03/2<br>PAGES - 48220 TO<br>BEING NO 1605<br>REGD. AT - A.D.S<br>PART - B<br>AREA OF LAND<br>AS PER TITEL DE<br>AS PER BOUNDAF<br>PER. GROUND CO<br>PROPOSED GROU                                                | HATTACHARJEE<br>OF GIFT -<br>VOL. NO<br>83 YEAR -<br>49<br>R. ALIPORE<br>ER OF ATTORNE<br>VOL. NC<br>2021 YEAR -2<br>048236<br>01090<br>S.R. ALIPORE<br>ED :- 7 KATHA -<br>RY DECLARATIO<br>VERAGE<br>JND COVERAGE<br>TOTAL FLOOR<br>AREA                                                                                                                                                                                                                                                                                                                                                                                                                                                                                                                                                                                                                                                                                                                                                                                                                                                                                                                                                                                                                                                                                                                                                                                                                                                                                                                                                                                                                                                                                                                                                                                                                                                                                                                                                                                                                                                                                                                                                                                                                                                                                                                                                                                                                                                                                                                                                                                                                                                                                                                                                      | - 49<br>1983<br>EY -<br>D1605-2021<br>2021<br>- 4 CHHATAK -<br>N<br>- 4 CHHATAK -<br>N                                               | DETAILS OF BOU<br>BOOK NO : - I<br>DATED 08/07<br>PAGES - 54543<br>BEING NO 160<br>REGD. AT - A.D.<br>DETAILS OF POV<br>BOOK NO : -I<br>DATED 15/03<br>PAGES - 27710<br>BEING NO 160<br>REGD. AT - A.D<br>13 SFT.<br>13 SFT.<br>(13 SFT.)                                                                                       | V/2022 Y/<br>TO 54553<br>0501496<br>S.R. ALIPO<br>VER OF AT<br>V/2022 Y<br>70 27726<br>0500667<br>.S.R. ALIPO<br>19 %<br>48%                                                    | OL. NO 1605-2022<br>EAR -2022<br>RE<br>TORNEY -<br>OL. NO1605-2022<br>EAR -2022<br>ORE<br>486.158 SQM.<br>454.423 SQM.<br>234.115 SQM.<br>196.985 SQM.<br>196.985 SQM.                                                                                                                                                                                                                       | MUT<br>BRAHN<br>PHONI<br>PLAN BY :<br>DRAWN BY:<br>THIS DRAWING IS<br>DEVIATIONS IS N<br>T | ATION<br>APUI<br>E No<br>Mamata<br>Dibakar<br>A PROPER<br>OT PERMI<br>THE CONTI            | PLAN<br>N, BUII<br>R, BA'<br>98310<br>Das<br>Das<br>Das<br>RTY OF <u>SA</u><br>ISSIBLE WI<br>RARY THIS<br>CICE USE (<br>0221103 |              |
|                                             | PROPRIETOR OF<br>C.A. OF SUBIR BI<br>BHATTACHARJEI<br>DETAILS OF DEED<br>BOOK NO : - 1<br>DATED 04/02/19<br>PAGES - 42 TO 4<br>BEING NO 1418<br>REGD. AT - D. S.F<br>DETAILS OF POWE<br>BOOK NO : -1<br>DATED 31/03/2<br>PAGES - 48220 TO<br>BEING NO 1605<br>REGD. AT - A.D.S<br>PART - B<br>AREA OF LAND<br>AS PER TITEL DE<br>AS PER BOUNDAF<br>PER. GROUND CO                                                                 | HATTACHARJEE O OF GIFT - VOL. NO 83 YEAR - 49  R. ALIPORE R OF ATTORNE R OF ATTORNE 01090 R. ALIPORE ED :- 7 KATHA - RY DECLARATIO VERAGE IND COVERAGE IND COVERAGE TOTAL FLOOR AREA 175.963 SQM.                                                                                                                                                                                                                                                                                                                                                                                                                                                                                                                                                                                                                                                                                                                                                                                                                                                                                                                                                                                                                                                                                                                                                                                                                                                                                                                                                                                                                                                                                                                                                                                                                                                                                                                                                                                                                                                                                                                                                                                                                                                                                                                                                                                                                                                                                                                                                                                                                                                                                                                                                                                              | - 49<br>1983<br>EY -<br>D1605-2021<br>2021<br>- 4 CHHATAK -<br>N<br>- 4 CHHATAK -<br>N<br>- 12.691 SQM.                              | DETAILS OF BOU<br>BOOK NO : - I<br>DATED 08/07<br>PAGES - 54543<br>BEING NO 160<br>REGD. AT - A.D.<br>DETAILS OF POV<br>BOOK NO : -I<br>DATED 15/03<br>PAGES - 27710 <sup>-</sup><br>BEING NO 160<br>REGD. AT - A.D<br>13 SFT.<br>13 SFT.<br>51.5<br>43.3                                                                       | V/2022 Y<br>TO 54553<br>0501496<br>S.R. ALIPO<br>VER OF AT<br>V/2022 Y<br>TO 27726<br>0500667<br>.S.R. ALIPO<br>.S.R. ALIPO<br>48%                                              | OL. NO 1605-2022<br>EAR -2022<br>RE<br>TORNEY -<br>OL. NO1605-2022<br>EAR -2022<br>ORE<br>486.158 SQM.<br>454.423 SQM.<br>234.115 SQM.<br>196.985 SQM.<br>196.985 SQM.<br>196.808 SQM.                                                                                                                                                                                                       | MUT<br>BRAHN<br>PHONI<br>PLAN BY :<br>DRAWN BY:<br>THIS DRAWING IS<br>DEVIATIONS IS N<br>T | ATION<br>APUI<br>E No<br>Mamata<br>Dibakar<br>A PROPER<br>OT PERMI<br>THE CONTI            | PLAN<br>N, BUII<br>R, BA'<br>98310<br>Das<br>Das<br>Das<br>RTY OF <u>SA</u><br>ISSIBLE WI<br>RARY THIS<br>CICE USE (<br>0221103 |              |
|                                             | PROPRIETOR OF<br>C.A. OF SUBIR BI<br>BHATTACHARJEI<br>DETAILS OF DEED<br>BOOK NO : - 1<br>DATED 04/02/19<br>PAGES - 42 TO 4<br>BEING NO 1418<br>REGD. AT - D. S.F<br>DETAILS OF POWE<br>BOOK NO : -1<br>DATED 31/03/2<br>PAGES - 48220 TO<br>BEING NO 1605<br>REGD. AT - A.D.S<br>PART - B<br>AREA OF LAND<br>AS PER TITEL DE<br>AS PER BOUNDAF<br>PER. GROUND CO<br>PROPOSED GROU                                                | HATTACHARJEE<br>OF GIFT -<br>VOL. NO<br>83 YEAR -<br>49<br>R. ALIPORE<br>ER OF ATTORNE<br>VOL. NC<br>2021 YEAR -2<br>048236<br>01090<br>S.R. ALIPORE<br>ED :- 7 KATHA -<br>RY DECLARATIO<br>VERAGE<br>JND COVERAGE<br>TOTAL FLOOR<br>AREA                                                                                                                                                                                                                                                                                                                                                                                                                                                                                                                                                                                                                                                                                                                                                                                                                                                                                                                                                                                                                                                                                                                                                                                                                                                                                                                                                                                                                                                                                                                                                                                                                                                                                                                                                                                                                                                                                                                                                                                                                                                                                                                                                                                                                                                                                                                                                                                                                                                                                                                                                      | - 49<br>1983<br>EY -<br>D1605-2021<br>2021<br>- 4 CHHATAK -<br>N<br>- 4 CHHATAK -<br>N                                               | DETAILS OF BOU<br>BOOK NO : - 1<br>DATED 08/07<br>PAGES - 54543<br>BEING NO 160<br>REGD. AT - A.D.<br>DETAILS OF POV<br>BOOK NO : -1<br>DATED 15/03<br>PAGES - 27710 <sup>-</sup><br>BEING NO 160<br>REGD. AT - A.D<br>13 SFT.<br>13 SFT.<br>13 SFT.<br>21.5<br>43.3                                                            | V/2022 Y/<br>TO 54553<br>0501496<br>S.R. ALIPO<br>VER OF AT<br>V/2022 Y<br>70 27726<br>0500667<br>.S.R. ALIPO<br>19 %<br>48%                                                    | OL. NO 1605-2022<br>EAR -2022<br>RE<br>TORNEY -<br>OL. NO1605-2022<br>EAR -2022<br>EAR -2022<br>ORE<br>486.158 SQM.<br>454.423 SQM.<br>234.115 SQM.<br>196.985 SQM.<br>196.985 SQM.<br>196.985 SQM.                                                                                                                                                                                          | MUT<br>BRAHN<br>PHONI<br>PLAN BY :<br>DRAWN BY:<br>THIS DRAWING IS<br>DEVIATIONS IS N<br>T | ATION<br>APUI<br>E No<br>Mamata<br>Dibakar<br>A PROPER<br>OT PERMI<br>THE CONTI            | PLAN<br>N, BUII<br>R, BA'<br>98310<br>Das<br>Das<br>Das<br>RTY OF <u>SA</u><br>ISSIBLE WI<br>RARY THIS<br>CICE USE (<br>0221103 |              |
|                                             | PROPRIETOR OF<br>C.A. OF SUBIR BI<br>BHATTACHARJEI<br>DETAILS OF DEED<br>BOOK NO : - 1<br>DATED 04/02/19<br>PAGES - 42 TO 4<br>BEING NO 1418<br>REGD. AT - D. S.F<br>DETAILS OF POWE<br>BOOK NO : -1<br>DATED 31/03/2<br>PAGES - 48220 TO<br>BEING NO 1605<br>REGD. AT - A.D.S<br>PART - B<br>AREA OF LAND<br>AS PER TITEL DE<br>AS PER BOUNDAF<br>PER. GROUND CO<br>PROPOSED GROU                                                | HATTACHARJEE<br>OF GIFT -<br>VOL. NO<br>83 YEAR -<br>49<br>R. ALIPORE<br>ER OF ATTORNE<br>VOL. NC<br>2021 YEAR -2<br>01090<br>S.R. ALIPORE<br>ED :- 7 KATHA -<br>RY DECLARATIO<br>VERAGE<br>IND COVERAGE<br>IND COVERAGE<br>IND COVERAGE<br>175.963 SQM.<br>196.985 SQM.                                                                                                                                                                                                                                                                                                                                                                                                                                                                                                                                                                                                                                                                                                                                                                                                                                                                                                                                                                                                                                                                                                                                                                                                                                                                                                                                                                                                                                                                                                                                                                                                                                                                                                                                                                                                                                                                                                                                                                                                                                                                                                                                                                                                                                                                                                                                                                                                                                                                                                                       | - 49<br>1983<br>EY -<br>01605-2021<br>2021<br>- 4 CHHATAK -<br>N<br>- 4 CHHATAK -<br>N<br>- 12.691 SQM.<br>12.691 SQM.               | DETAILS OF BOU<br>BOOK NO : - I<br>DATED 08/07<br>PAGES - 54543<br>BEING NO 160<br>REGD. AT - A.D.<br>DETAILS OF POV<br>BOOK NO : -I<br>DATED 15/03<br>PAGES - 27710<br>BEING NO 160<br>REGD. AT - A.D<br>13 SFT.<br>13 SFT.<br>51.5<br>43.3<br>7<br>1 LIFT LOBBY<br>2.464 SQM.<br>2.464 SQM.<br>2.464 SQM.                     | V/<br>/2022 Y<br>TO 54553<br>501496<br>S.R. ALIPO<br>VER OF AT<br>V<br>/2022 Y<br>TO 27726<br>500667<br>.S.R. ALIPO<br>500667<br>.S.R. ALIPO<br>48%<br>LIFT WE<br>-<br>2.402 SO | OL. NO 1605-2022<br>EAR -2022<br>TORNEY -<br>OL. NO1605-2022<br>EAR -2022<br>ORE<br>486.158 SQM.<br>454.423 SQM.<br>454.423 SQM.<br>234.115 SQM.<br>196.985 SQM.<br>196.985 SQM.<br>196.985 SQM.<br>196.808 SQM.<br>200. 179.428 SQM.<br>200. 179.428 SQM.                                                                                                                                   | MUT<br>BRAHN<br>PHONI<br>PLAN BY :<br>DRAWN BY:<br>THIS DRAWING IS<br>DEVIATIONS IS N<br>T | ATION<br>APUI<br>E No<br>Mamata<br>Dibakar<br>A PROPER<br>OT PERMI<br>THE CONTI            | PLAN<br>N, BUII<br>R, BA'<br>98310<br>Das<br>Das<br>Das<br>RTY OF <u>SA</u><br>ISSIBLE WI<br>RARY THIS<br>CICE USE (<br>0221103 |              |
|                                             | PROPRIETOR OF<br>C.A. OF SUBIR BI<br>BHATTACHARJEI<br>DETAILS OF DEED<br>BOOK NO : - 1<br>DATED 04/02/19<br>PAGES - 42 TO 4<br>BEING NO 1418<br>REGD. AT - D. S.F<br>DETAILS OF POWE<br>BOOK NO : -1<br>DATED 31/03/2<br>PAGES - 48220 TO<br>BEING NO 1605<br>REGD. AT - A.D.S<br>PART - B<br>AREA OF LAND<br>AS PER TITEL DE<br>AS PER BOUNDAF<br>PER. GROUND CO<br>PROPOSED GROU<br>GROUND FLOOR<br>FIRST FLOOR<br>SECOND FLOOR | HATTACHARJEE<br>OF GIFT -<br>VOL. NO<br>83 YEAR -<br>49<br>R. ALIPORE<br>ER OF ATTORNE<br>VOL. NC<br>2021 YEAR -2<br>01090<br>S.R. ALIPORE<br>ED :- 7 KATHA -<br>20 48236<br>01090<br>S.R. ALIPORE<br>ED :- 7 KATHA -<br>21 YEAR -2<br>048236<br>01090<br>S.R. ALIPORE<br>1090<br>S.R. ALIPORE<br>1090<br>1090<br>1090<br>1090<br>1090<br>1090<br>1090<br>1090<br>1090<br>1090<br>1090<br>1090<br>1090<br>1090<br>1090<br>1090<br>1090<br>1090<br>1090<br>1090<br>1090<br>1090<br>1090<br>1090<br>1090<br>1090<br>1090<br>1090<br>1090<br>1090<br>1090<br>1090<br>1090<br>1090<br>1090<br>1090<br>1090<br>1090<br>1090<br>1090<br>1090<br>1090<br>1090<br>1090<br>1090<br>1090<br>1090<br>1090<br>1090<br>1090<br>1090<br>1090<br>1090<br>1090<br>1090<br>1090<br>1090<br>1090<br>1090<br>1090<br>1090<br>1090<br>1090<br>1090<br>1090<br>1090<br>1090<br>1090<br>1090<br>1090<br>1090<br>1090<br>1090<br>1090<br>1090<br>1090<br>1090<br>1090<br>1090<br>1090<br>1090<br>1090<br>1090<br>1090<br>1090<br>1090<br>1090<br>1090<br>1090<br>1090<br>1090<br>1090<br>1090<br>1090<br>1090<br>1090<br>1090<br>1090<br>1090<br>1090<br>1090<br>1090<br>1090<br>1090<br>1090<br>1090<br>1090<br>1090<br>1090<br>1090<br>1090<br>1090<br>1090<br>1090<br>1090<br>1090<br>1090<br>1090<br>1090<br>1090<br>1090<br>1090<br>1090<br>1090<br>1090<br>1090<br>1090<br>1090<br>1090<br>1090<br>1090<br>1090<br>1090<br>1090<br>1090<br>1090<br>1090<br>1090<br>1090<br>1090<br>1090<br>1090<br>1090<br>1090<br>1090<br>1090<br>1090<br>1090<br>1090<br>1090<br>1090<br>1090<br>1090<br>1090<br>1090<br>1090<br>1090<br>1090<br>1090<br>1090<br>1090<br>1090<br>1090<br>1090<br>1090<br>1090<br>1090<br>1090<br>1090<br>1090<br>1090<br>1090<br>1090<br>1090<br>1090<br>1090<br>1090<br>1090<br>1090<br>1090<br>1090<br>1090<br>1090<br>1090<br>1090<br>1090<br>1090<br>1090<br>1090<br>1090<br>1090<br>1090<br>1090<br>1090<br>1090<br>1090<br>1090<br>1090<br>1090<br>1090<br>1090<br>1090<br>1090<br>1090<br>1090<br>1090<br>1090<br>1090<br>1090<br>1090<br>1090<br>1090<br>1090<br>1090<br>1090<br>1090<br>1090<br>1090<br>1090<br>1090<br>1090<br>1090<br>1090<br>1090<br>1090<br>1090<br>1090<br>1090<br>1090<br>1090<br>1090<br>1090<br>1090<br>1090<br>1090<br>1090<br>1090<br>1090<br>1090<br>1090<br>1090<br>1090<br>1090<br>1090<br>1090<br>1090<br>1090<br>1090<br>1090<br>1090<br>1090<br>1090<br>1090<br>1090<br>1090<br>1090<br>1090<br>1090<br>1090<br>1090<br>1090<br>1090<br>1090<br>1090<br>1090<br>1090<br>1090<br>1090<br>1090<br>1090<br>1090<br>1090<br>1090<br>1090<br>1090<br>1090<br>1090<br>1090<br>1090<br>1090<br>1090<br>1090<br>1090<br>1090<br>1090<br>1090<br>1090<br>1090<br>1090<br>1090<br>1090<br>1090<br>1090<br>1090<br>1090<br>1090<br>1090<br>1090<br>1090<br>1090 | - 49<br>1983<br>EY -<br>01605-2021<br>021<br>- 4 CHHATAK -<br>N<br>- 4 CHHATAK -<br>N<br>- 12.691 SQM.<br>12.691 SQM.<br>12.691 SQM. | DETAILS OF BOU<br>BOOK NO : - I<br>DATED 08/07<br>PAGES - 54543<br>BEING NO 160<br>REGD. AT - A.D.<br>DETAILS OF POV<br>BOOK NO : -I<br>DATED 15/03<br>PAGES - 27710 <sup>-</sup><br>BEING NO 160<br>REGD. AT - A.D<br>BEING NO 160<br>REGD. AT - A.D<br>51.5<br>43.3<br>C LIFT LOBBY<br>2.464 SQM.<br>2.464 SQM.<br>2.464 SQM. | V/<br>/2022 Y<br>TO 54553<br>0501496<br>S.R. ALIPO<br>VER OF AT<br>V/<br>/2022 Y<br>TO 27726<br>0500667<br>.S.R. ALIPO<br>19 %<br>48%<br>LIFT WE<br><br>2.402 SO<br>2.402 SO    | OL. NO 1605-2022         EAR -2022         RE         TORNEY -         OL. NO1605-2022         EAR -2022         ORE         486.158 SQM.         454.423 SQM.         234.115 SQM.         196.985 SQM.         Ill         NET FLOOR AREA         106.808 SQM.         QM.       179.428 SQM.         QM.       179.428 SQM.         QM.       179.428 SQM.         QM.       179.428 SQM. | MUT<br>BRAHN<br>PHONI<br>PLAN BY :<br>DRAWN BY:<br>THIS DRAWING IS<br>DEVIATIONS IS N<br>T | ATION<br>IAPUI<br>E No<br>Mamata<br>Dibakar<br>A PROPER<br>OFF<br>IT NO - 2<br>E - 04/11 / | PLAN<br>N, BUII<br>R, BA'<br>98310<br>Das<br>Das<br>Das<br>RTY OF <u>SA</u><br>ISSIBLE WI<br>RARY THIS<br>CICE USE (<br>0221103 |              |